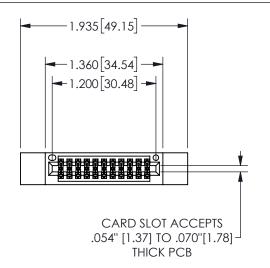

## <u>Contact Dimensions:</u> 542-Wire Wrap .025 Sq.(0.64 Sq.) - Tail LG=.645(16.38) .100 (2.54) Contact Spacing x .200 (5.08) Row Spacing

345/395 SERIES CARD EDGE CONNECTOR PART NUMBER: 345-022-542-212