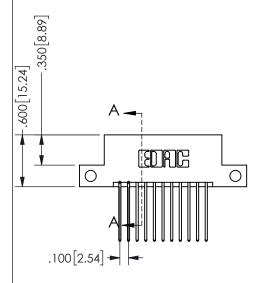

## SECTION A-A

ORIGINAL 1

ISSUE NUMBER

**Contact Code 558** 

Contact Code 559

Contact Code 560

INSULATOR MATERIAL: THERMOPLASTIC POLYESTER, UL 94V-0

DAP MATERIAL AVAILABLE UPON REQUEST

CONTACT MATERIAL; COPPER ALLOY

CONTACT PLATING: GOLD ON THE MATING AREA, TIN PLATING ON THE CONTACT TAILS, NICKEL UNDERPLATE