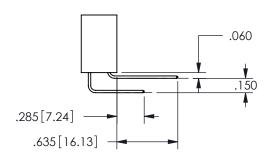

## <u>Contact Dimensions:</u> 542-Wire Wrap .025 Sq.(0.64 Sq.) - Tail LG=.645(16.38) .100 (2.54) Contact Spacing x .200 (5.08) Row Spacing

345/395 SERIES CARD EDGE CONNECTOR PART NUMBER: 345-022-542-212