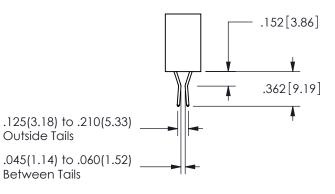

## SECTION A-A

ORIGINAL 1

ISSUE NUMBER

**Contact Code 558** 

Contact Code 559

Contact Code 560

INSULATOR MATERIAL: THERMOPLASTIC POLYESTER, UL 94V-0

DAP MATERIAL AVAILABLE UPON REQUEST

CONTACT MATERIAL; COPPER ALLOY

CONTACT PLATING: GOLD ON THE MATING AREA, TIN PLATING ON THE CONTACT TAILS, NICKEL UNDERPLATE