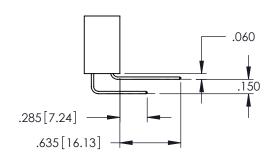

.107 [2.72] .082 [2.08] .157 [4] .232 [5.89] .125(3.18) to .210(5.33) .125(3.18) to .210(5.33) Outside Tails Outside Tails .045(1.14) to .060(1.52) .045(1.14) to .060(1.52) Between Tails Between Tails **Contact Code 555 Contact Code 556** 

**Contact Code 558** 

345/395 SERIES CARD EDGE CONNECTOR CONTACT CODE 555,556,558,559,560 DIMENSIONS

YOUR CONNECTION TO QUALITY & SERVICE

|   | ACAD REFERENCE NO. 345-ENG-MASTER |                  |  |  |
|---|-----------------------------------|------------------|--|--|
|   | DRAWN: R.STA.MONICA               | DATE:MAY.16/2017 |  |  |
|   | CHECKED:                          | DATE:            |  |  |
|   | SCALE: 1:1                        | SHEET 2 OF 2     |  |  |
| D | DRAWING NUMBER                    | ISSUE            |  |  |