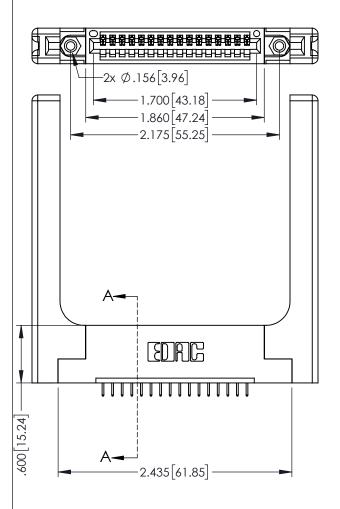

<u>Contact Dimensions:</u>
525-P.C. Tail .018 Sq.(0.46 Sq.) - Tail LG=.150(3.81)
.100 (2.54) Contact Spacing x .200 (5.08) Row Spacing

345/395 SERIES CARD EDGE CONNECTOR PART NUMBER: 345-016-525-158

YOUR CONNECTION TO QUALITY & SERVICE WITHOUT WRITTEN PERMISSION.

| ACAD REFERENCE NO. 345-ENG-MASTER |          |           |  |
|-----------------------------------|----------|-----------|--|
| DRAWN: R.STA.MONICA               | DATE:MAY | 7.16/2017 |  |
| CHECKED:                          | DATE:    |           |  |
| SCALE: 1:1                        | SHEET 1  | OF 2      |  |
| DRAWING NUMBER                    |          | ISSUE     |  |
| 345-ENG-MASTER                    |          | 1         |  |

**SECTION A-A** 

INSULATOR MATERIAL: THERMOPLASTIC PBT BLACK, UL 94V-0

| • | CONTACT MATERIAL; COPPER TIN ALLOY                    |
|---|-------------------------------------------------------|
| • | CONTACT PLATING: GOLD ON THE MATING AREA, TIN PLATING |
|   | ON THE CONTACT TAILS, NICKEL UNDERPLATE               |