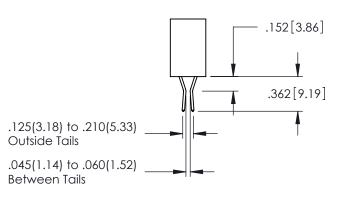

## **Contact Code 559**

Contact Code 560

INSULATOR MATERIAL: THERMOPLASTIC POLYESTER, UL 94V-0 DAP MATERIAL AVAILABLE UPON REQUEST

CONTACT MATERIAL; COPPER ALLOY

CONTACT PLATING: GOLD ON THE MATING AREA, TIN PLATING ON THE CONTACT TAILS, NICKEL UNDERPLATE

345/395 SERIES CARD EDGE CONNECTOR CONTACT CODE 555,556,558,559,560 DIMENSIONS

YOUR CONNECTION TO QUALITY & SERVICE

|   | ACAD REFERENCE NO. 345-ENG-MASTER |                  |  |  |
|---|-----------------------------------|------------------|--|--|
|   | DRAWN: R.STA.MONICA               | DATE:MAY.16/2017 |  |  |
|   | CHECKED:                          | DATE:            |  |  |
|   | SCALE: 1:1                        | SHEET 2 OF 2     |  |  |
| D | DRAWING NUMBER                    | ISSUE            |  |  |