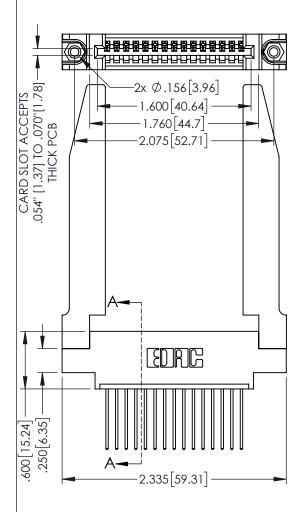

Contact Dimensions: 542-Wire Wrap .025 Sq.(0.64 Sq.) - Tail LG=.645(16.38) .100 (2.54) Contact Spacing x .200 (5.08) Row Spacing

.160[4.06] POINT OF CONTACT

.150 [3.81]

-.330[8.38] CARD SLOT

1

INSULATOR MATERIAL: THERMOPLASTIC PBT BLACK, UL 94V-0

CONTACT MATERIAL; COPPER TIN ALLOY CONTACT PLATING: GOLD ON THE MATING AREA, TIN PLATING ON THE CONTACT TAILS, NICKEL UNDERPLATE

| 345/395 SERIES CARD EDGE CONNECTO | R |
|-----------------------------------|---|
| PART NUMBER: 345-015-542-678      |   |