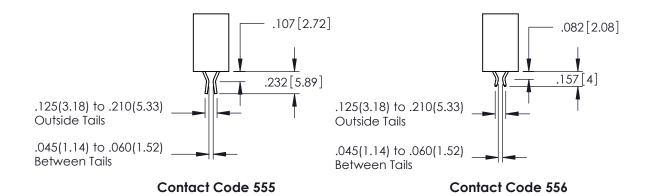

**SECTION A-A** 

**Contact Code 558** 

Contact Code 559

Contact Code 560

INSULATOR MATERIAL: THERMOPLASTIC POLYESTER, UL 94V-0

DAP MATERIAL AVAILABLE UPON REQUEST

CONTACT MATERIAL; COPPER ALLOY CONTACT PLATING: GOLD ON THE MATING AREA, TIN PLATING ON THE CONTACT TAILS, NICKEL UNDERPLATE

## 345/395 SERIES CARD EDGE CONNECTOR CONTACT CODE 555,556,558,559,560 DIMENSIONS

YOUR CONNECTION TO QUALITY & SERVICE

|   | ACAD REFERENCE NO. 345-ENG-MASTER |                          |  |  |
|---|-----------------------------------|--------------------------|--|--|
|   | DRAWN: R.STA.MONICA               | DATE: <b>MAY.16/2017</b> |  |  |
| • | CHECKED:                          | DATE:                    |  |  |
|   | SCALE: 1:1                        | SHEET 2 OF 2             |  |  |
| D | DRAWING NUMBER                    | ISSUE                    |  |  |