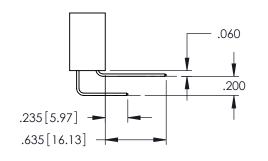

**SECTION A-A** 

**Contact Code 558** 

Contact Code 559

Contact Code 560

INSULATOR MATERIAL: THERMOPLASTIC POLYESTER, UL 94V-0

DAP MATERIAL AVAILABLE UPON REQUEST

CONTACT MATERIAL; COPPER ALLOY CONTACT PLATING: GOLD ON THE MATING AREA, TIN PLATING ON THE CONTACT TAILS, NICKEL UNDERPLATE

## 345/395 SERIES CARD EDGE CONNECTOR CONTACT CODE 555,556,558,559,560 DIMENSIONS

YOUR CONNECTION TO QUALITY & SERVICE

|   | ACAD REFERENCE NO. 345-ENG-MASTER |                          |  |  |
|---|-----------------------------------|--------------------------|--|--|
|   | DRAWN: R.STA.MONICA               | DATE: <b>MAY.16/2017</b> |  |  |
| • | CHECKED:                          | DATE:                    |  |  |
|   | SCALE: 1:1                        | SHEET 2 OF 2             |  |  |
| D | DRAWING NUMBER                    | ISSUE                    |  |  |