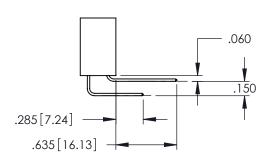

**SECTION A-A** 

**Contact Code 558** 

Contact Code 559

Contact Code 560

INSULATOR MATERIAL: THERMOPLASTIC POLYESTER, UL 94V-0

DAP MATERIAL AVAILABLE UPON REQUEST

CONTACT MATERIAL; COPPER ALLOY CONTACT PLATING: GOLD ON THE MATING AREA, TIN PLATING ON THE CONTACT TAILS, NICKEL UNDERPLATE

## 345/395 SERIES CARD EDGE CONNECTOR CONTACT CODE 555,556,558,559,560 DIMENSIONS

YOUR CONNECTION TO QUALITY & SERVICE

|   | ACAD REFERENCE NO. 345-ENG-MASTER |                          |  |  |
|---|-----------------------------------|--------------------------|--|--|
|   | DRAWN: R.STA.MONICA               | DATE: <b>MAY.16/2017</b> |  |  |
| • | CHECKED:                          | DATE:                    |  |  |
|   | SCALE: 1:1                        | SHEET 2 OF 2             |  |  |
| D | DRAWING NUMBER                    | ISSUE                    |  |  |