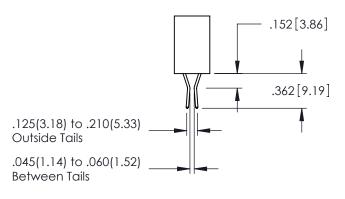

**SECTION A-A** 

**Contact Code 558** 

Contact Code 559

Contact Code 560

INSULATOR MATERIAL: THERMOPLASTIC POLYESTER, UL 94V-0

DAP MATERIAL AVAILABLE UPON REQUEST

CONTACT MATERIAL; COPPER ALLOY CONTACT PLATING: GOLD ON THE MATING AREA, TIN PLATING ON THE CONTACT TAILS, NICKEL UNDERPLATE

## 345/395 SERIES CARD EDGE CONNECTOR CONTACT CODE 555,556,558,559,560 DIMENSIONS

YOUR CONNECTION TO QUALITY & SERVICE

|   | ACAD REFERENCE NO. 345-ENG-MASTER |                          |  |  |
|---|-----------------------------------|--------------------------|--|--|
|   | DRAWN: R.STA.MONICA               | DATE: <b>MAY.16/2017</b> |  |  |
| • | CHECKED:                          | DATE:                    |  |  |
|   | SCALE: 1:1                        | SHEET 2 OF 2             |  |  |
| D | DRAWING NUMBER                    | ISSUE                    |  |  |