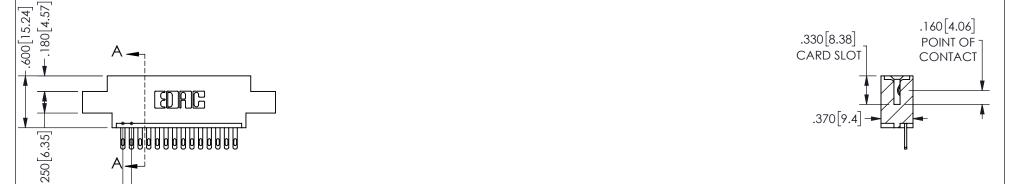

SECTION A-A

ISSUE NUMBER ORIGINAL

1

**Contact Code 558** 

Contact Code 559

**Contact Code 560** 

INSULATOR MATERIAL: THERMOPLASTIC POLYESTER, UL 94V-0

DAP MATERIAL AVAILABLE UPON REQUEST