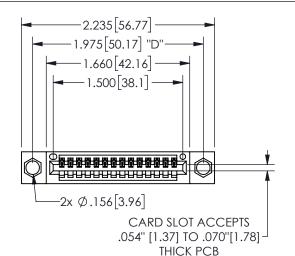

345/395 SERIES CARD EDGE CONNECTOR PART NUMBER: 345-014-500-604

YOUR CONNECTION TO QUALITY & SERVICE

**EDAC INC** TORONTO, ONTARIO CANADA

ARE THE PROPERTY OF EDAC INC.,AND SHALL NOT BE REPRODUCED, OR COPIED OR USED AS THE BASIS FOR THE MANUFACTURE OR SALE OF APPARATUS WITHOUT WRITTEN PERMISSION.

THIS IS A C.A.D. GENERATED DRAWING DO NOT MAKE MANUAL REVISIONS TO MASTER.

ISSUE NUMBER

ORIGINAL

1

.100[2.54]

<u>Contact Dimensions:</u>
500-Wire Hole .050x.025(1.27x0.64) - Tail LG=.260(6.60)
.100 (2.54) Contact Spacing x .200 (5.08) Row Spacing