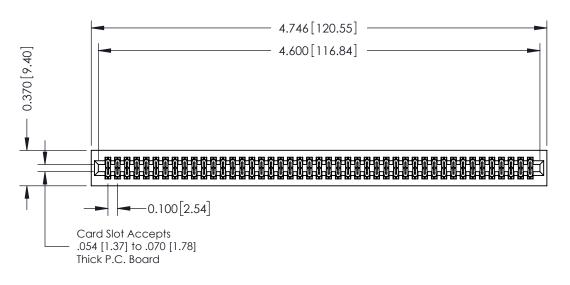

## **See Accompanying Pages for:**

- **Contact Bend Details**
- **Mounting Options**

342 / 392 Card Edge Connector Part Number: 342-090-523-201

YOUR CONNECTION TO QUALITY & SERVICE

CANADA

342 ENG MASTER J.LEE DATE: OCT. 06/09 SHEET 1 OF 3