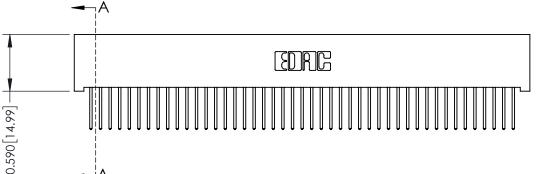

## **See Accompanying Pages for:**

- **Contact Bend Details**
- **Mounting Options**

342 / 392 Card Edge Connector Part Number: 342-090-523-201

YOUR CONNECTION TO QUALITY & SERVICE

CANADA

342 ENG MASTER J.LEE DATE: OCT. 06/09 SHEET 1 OF 3