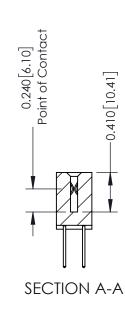

## **Contact Detail**

523-P.C. Tail .025 Sq.(0.64 Sq.) - Tail LG=.400(10.16) .100 [2.54] Contact Spacing x .200 [5.08] Row Spacing