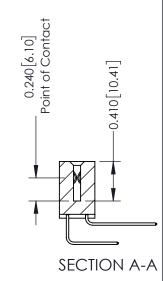

**Mounting Option** 01-No Mounting Lugs **Contact Detail** 

558-90 Degree Bend (Code 541 Contacts) .100 [2.54] Contact Spacing x .200 [5.08] Row Spacing