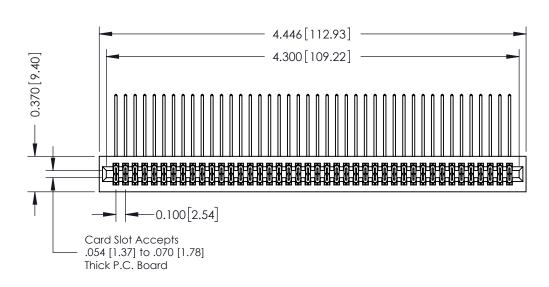

## **See Accompanying Pages for:**

- **Contact Bend Details**
- **Mounting Options**

342 / 392 Card Edge Connector Part Number: 342-084-558-201

YOUR CONNECTION TO QUALITY & SERVICE

CANADA

342 ENG MASTER J.LEE DATE: OCT. 06/09 SHEET 1 OF 3 NTS

342 Assembly

THIS IS A C.A.D. GENERATED DRAWING DO NOT MAKE MANUAL REVISIONS TO MASTER. ISSUE NUMBER

ORIGINAL

1

| 342 / 392 Series Card Edge Connector<br>Contact Bend Detail |                                                                                                                                                                                                  | ACAD REFERENCE NO. 342 ENG MASTER |             |                  |        |
|-------------------------------------------------------------|--------------------------------------------------------------------------------------------------------------------------------------------------------------------------------------------------|-----------------------------------|-------------|------------------|--------|
|                                                             |                                                                                                                                                                                                  | DRAWN:                            | J.LEE       | DATE: OCT. 06/09 |        |
|                                                             |                                                                                                                                                                                                  | CHECKED:                          |             | DATE:            |        |
| TORONTO, ONTARIO                                            | THESE DRAWINGS AND SPECIFICATIONS ARE THE PROPERTY OF EDAC INC. AND SHALL NOT BE REPRODUCED, OR COPIED OR USED AS THE BASIS FOR THE MANUFACTURE OR SALE OF APPARATUS WITHOUT WRITTEN PERMISSION. | SCALE:                            | NTS         | SHEET :          | 2 OF 3 |
|                                                             |                                                                                                                                                                                                  | DRAWING                           | NUMBER      |                  | ISSUE  |
| YOUR CONNECTION TO QUALITY & SERVICE                        |                                                                                                                                                                                                  | 3                                 | 42 Assembly |                  | 1      |