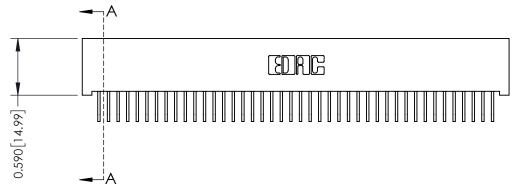

342 Assembly

THIS IS A C.A.D. GENERATED DRAWING DO NOT MAKE MANUAL REVISIONS TO MASTER. ISSUE NUMBER

ORIGINAL

1

| 342 / 392 Series Card Edge Connector<br>Contact Bend Detail |                                                                                                                                                                                                  | ACAD REFERENCE NO. 342 ENG MASTER |             |                  |        |
|-------------------------------------------------------------|--------------------------------------------------------------------------------------------------------------------------------------------------------------------------------------------------|-----------------------------------|-------------|------------------|--------|
|                                                             |                                                                                                                                                                                                  | DRAWN:                            | J.LEE       | DATE: OCT. 06/09 |        |
|                                                             |                                                                                                                                                                                                  | CHECKED:                          |             | DATE:            |        |
| TORONTO, ONTARIO                                            | THESE DRAWINGS AND SPECIFICATIONS ARE THE PROPERTY OF EDAC INC. AND SHALL NOT BE REPRODUCED, OR COPIED OR USED AS THE BASIS FOR THE MANUFACTURE OR SALE OF APPARATUS WITHOUT WRITTEN PERMISSION. | SCALE:                            | NTS         | SHEET :          | 2 OF 3 |
|                                                             |                                                                                                                                                                                                  | DRAWING                           | NUMBER      |                  | ISSUE  |
| YOUR CONNECTION TO QUALITY & SERVICE                        |                                                                                                                                                                                                  | 3                                 | 42 Assembly |                  | 1      |