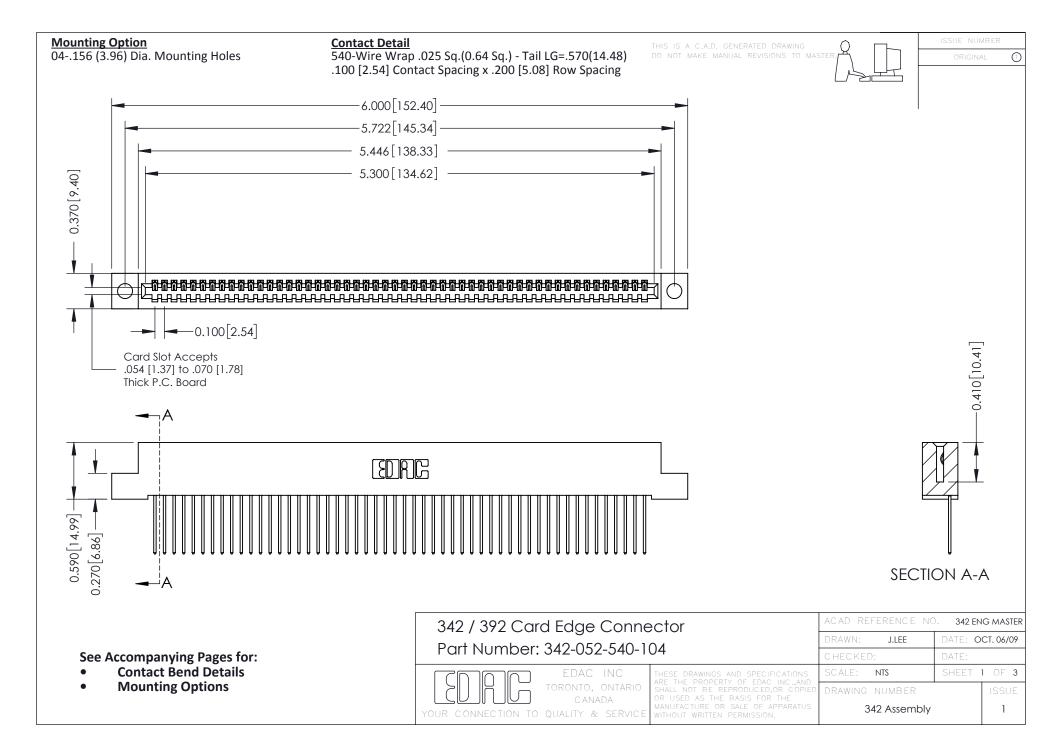

THIS IS A C.A.D. GENERATED DRAWING DO NOT MAKE MANUAL REVISIONS TO MASTER. ISSUE NUMBER

ORIGINAL

1



| 342 / 392 Series Card Edge Connector<br>Contact Bend Detail |                                                                                                                                                                                                  | ACAD REFERENCE NO. 342 ENG MASTER |             |                  |        |
|-------------------------------------------------------------|--------------------------------------------------------------------------------------------------------------------------------------------------------------------------------------------------|-----------------------------------|-------------|------------------|--------|
|