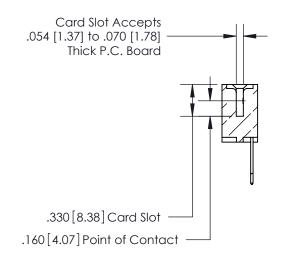

ISSUE NUMBER ORIGINAL

THIS IS A C.A.D. GENERATED DRAWING DO NOT MAKE MANUAL REVISIONS TO MASTER.

ISSUE NUMBER

.165[4.19]

.375 [9.54]

ORIGINAL

1

.060 [1.52] .125(3.18) to .210(5.33) **Outside Tails** .125(3.18) to .210(5.33) **Outside Tails** 