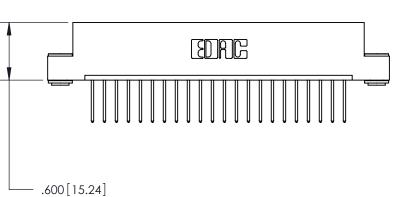

INSULATOR MATERIAL: THERMOPLASTIC POLYESTER, UL 94V-0 CONTACT MATERIAL; COPPER, NICKEL, TIN ALLOY CA-725

CONTACT PLATING: GOLD ON THE MATING AREA, TIN-LEAD

ON THE CONTACT TAILS, NICKEL UNDERPLATE

846/896 SERIES HIGH TEMP CARD EDGE CONNECTOR

PART NUMBER: 896-022-522-103

|                    | EDAC INC          |
|--------------------|-------------------|
|                    | TORONTO, ONTARIO  |
|                    | CANADA            |
| YOUR CONNECTION TO | QUALITY & SERVICE |