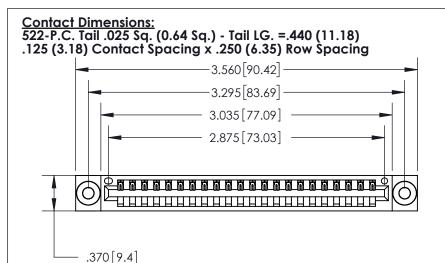

INSULATOR MATERIAL: THERMOPLASTIC POLYESTER, UL 94V-0 CONTACT MATERIAL; COPPER, NICKEL, TIN ALLOY CA-725

CONTACT PLATING: GOLD ON THE MATING AREA, TIN-LEAD

ON THE CONTACT TAILS, NICKEL UNDERPLATE

846/896 SERIES HIGH TEMP CARD EDGE CONNECTOR

PART NUMBER: 896-022-522-103

|                    | EDAC INC          |
|--------------------|-------------------|
|                    | TORONTO, ONTARIO  |
|                    | CANADA            |
| YOUR CONNECTION TO | QUALITY & SERVICE |