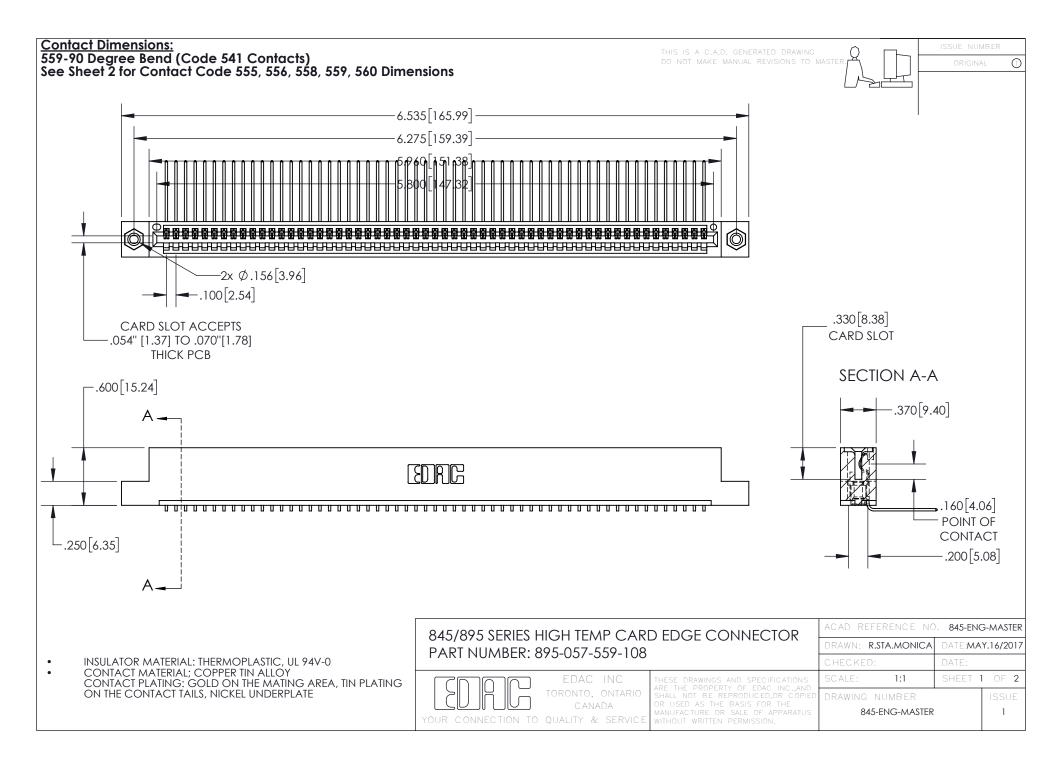

INSULATOR MATERIAL: THERMOPLASTIC POLYESTER, UL 94V-0 DAP MATERIAL AVAILABLE UPON REQUEST

**Contact Code 558** 

CONTACT MATERIAL; COPPER ALLOY CONTACT PLATING: GOLD ON THE MATING AREA, TIN PLATING ON THE CONTACT TAILS, NICKEL UNDERPLATE

## 845/895 SERIES HIGH TEMP CARD EDGE CONNECTOR CONTACT CODE 555,556,558,559,560 DIMENSIONS

YOUR CONNECTION TO QUALITY & SERVICE

Contact Code 559

|   | ACAD REFERENCE NO. 845-ENG-MASTER |                  |  |
|---|-----------------------------------|------------------|--|
|   | DRAWN: R.STA.MONICA               | DATE:MAY.16/2017 |  |
|   | CHECKED:                          | DATE:            |  |
|   | SCALE: 1:1                        | SHEET 2 OF 2     |  |
| D | DRAWING NUMBER                    | ISSUE            |  |

Contact Code 560