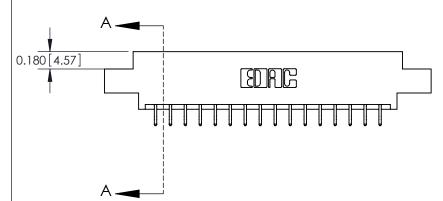

## **Contact Detail**

556-Extender Board Bend (Code 520 Contacts)

.156 [3.96] Contact Spacing x .200 [5.08] Row Spacing

ISSUE NUMBER ORIGINAL

0.330[8.38] Card Slot .160 [4.06] Point of Contact **SECTION A-A** 

**See Accompanying Pages for:** 

**Contact Bend Details** 

837/887 Series High Temp Card Edge Connector Part Number: 887-032-556-808

|                    | EDAC INC          |  |  |
|--------------------|-------------------|--|--|
|                    | TORONTO, ONTARIO  |  |  |
|                    | CANADA            |  |  |
| YOUR CONNECTION TO | QUALITY & SERVICE |  |  |