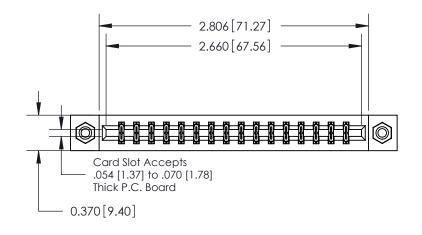

## **Contact Detail**

556-Extender Board Bend (Code 520 Contacts)

.156 [3.96] Contact Spacing x .200 [5.08] Row Spacing

ISSUE NUMBER ORIGINAL

0.330[8.38] Card Slot .160 [4.06] Point of Contact **SECTION A-A** 

**See Accompanying Pages for:** 

**Contact Bend Details** 

837/887 Series High Temp Card Edge Connector Part Number: 887-032-556-808

|                    | EDAC INC          |  |  |
|--------------------|-------------------|--|--|
|                    | TORONTO, ONTARIO  |  |  |
|                    | CANADA            |  |  |
| YOUR CONNECTION TO | QUALITY & SERVICE |  |  |