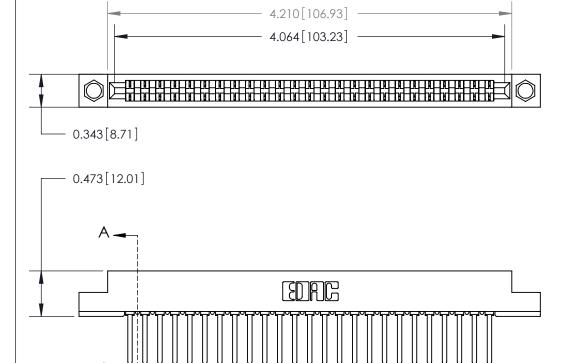

**Mounting Option** 

.156 (3.96) Dia. Mounting Holes

## **Contact Detail**

Wire Wrap .046x.014(1.17x0.36) - Tail LG=.495(12.57)

.156 [3.96] Contact Spacing x .200 [5.08] Row Spacing

**SECTION A-A** 

.175 [4.45] Point of Contact (Measured from bottom of Card Slot)

> Card Slot Accepts .054 [1.37] to .070 [1.78] Thick P.C. Board

**See Accompanying Page for:** 

**Contact Bend Details** 

807/857 Series High Temp Card Edge Connector Part Number: 857-025-541-104

YOUR CONNECTION TO QUALITY & SERVICE