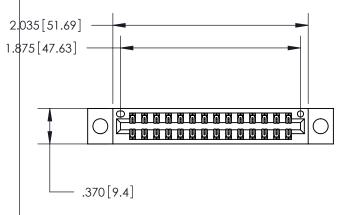

<u>Contact Dimensions:</u> 560-Extender Board Bend (Code 523 Contacts) See Sheet 2 for Contact Code 555, 556, 558, 559, 560 Dimensions

THIS IS A C.A.D. GENERATED DRAWING DO NOT MAKE MANUAL REVISIONS TO MASTER.

ISSUE NUMBER

ORIGINAL

1

.600 [15.24]

INSULATOR MATERIAL: THERMOPLASTIC POLYESTER, UL 94V-0 CONTACT MATERIAL; COPPER, NICKEL, TIN ALLOY CA-725 CONTACT PLATING: GOLD ON THE MATING AREA, TIN-LEAD

ON THE CONTACT TAILS, NICKEL UNDERPLATE

846/896 SERIES HIGH TEMP CARD EDGE CONNECTOR PART NUMBER: 846-028-560-804

YOUR CONNECTION TO QUALITY & SERVICE

**EDAC INC** TORONTO, ONTARIO CANADA

THESE DRAWINGS AND SPECIFICATIONS ARE THE PROPERTY OF EDAC INC.,AND SHALL NOT BE REPRODUCED, OR COPIED OR USED AS THE BASIS FOR THE MANUFACTURE OR SALE OF APPARATUS WITHOUT WRITTEN PERMISSION.