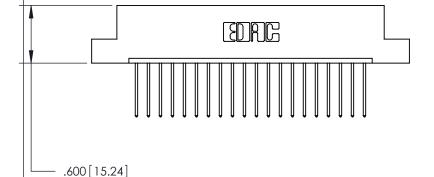

THIS IS A C.A.D. GENERATED DRAWING DO NOT MAKE MANUAL REVISIONS TO MASTER.

ISSUE NUMBER

.165[4.19]

.375 [9.54]

ORIGINAL

1

.060 [1.52] .125(3.18) to .210(5.33) **Outside Tails** .125(3.18) to .210(5.33) **Outside Tails** 

**Contact Code 560** 

INSULATOR MATERIAL: THERMOPLASTIC POLYESTER, UL 94V-0 CONTACT MATERIAL; COPPER, NICKEL, TIN ALLOY CA-725 CONTACT PLATING: GOLD ON THE MATING AREA, TIN-LEAD ON THE CONTACT TAILS, NICKEL UNDERPLATE

**Contact Code 558** 

## 846/896 SERIES HIGH TEMP CARD EDGE CONNECTOR CONTACT CODE 555,556,558,559,560 DIMENSIONS

.150 [3.81]

YOUR CONNECTION TO QUALITY & SERVICE

**Contact Code 559** 

**EDAC INC** TORONTO, ONTARIO CANADA

THESE DRAWINGS AND SPECIFICATIONS ARE THE PROPERTY OF EDAC INC.,AND SHALL NOT BE REPRODUCED, OR COPIED OR USED AS THE BASIS FOR THE MANUFACTURE OR SALE OF APPARATUS WITHOUT WRITTEN PERMISSION.