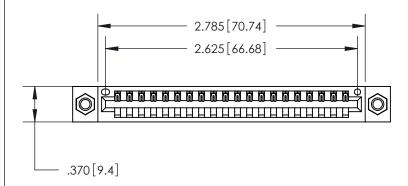

<u>Contact Dimensions:</u> 540-Wire Wrap .025 Sq. (0.64 Sq.) - Tail LG. =.560 (14.22) .125 (3.18) Contact Spacing x .250 (6.35) Row Spacing

THIS IS A C.A.D. GENERATED DRAWING DO NOT MAKE MANUAL REVISIONS TO MASTER.

ISSUE NUMBER

ORIGINAL

Card Slot Accepts .054 [1.37] to .070 [1.78] Thick P.C. Board .330 [8.38] Card Slot .160 [4.07] Point of Contact -

INSULATOR MATERIAL: THERMOPLASTIC POLYESTER, UL 94V-0 CONTACT MATERIAL; COPPER, NICKEL, TIN ALLOY CA-725

CONTACT PLATING: GOLD ON THE MATING AREA, TIN-LEAD

ON THE CONTACT TAILS, NICKEL UNDERPLATE

846/896 SERIES HIGH TEMP CARD EDGE CONNECTOR PART NUMBER: 846-020-540-107

YOUR CONNECTION TO QUALITY & SERVICE

**EDAC INC** TORONTO, ONTARIO CANADA