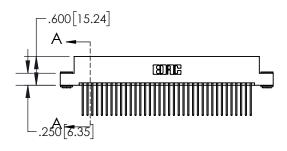

1

| .330[8.38]<br>CARD SLOT |                                   |  |  |  |
|-------------------------|-----------------------------------|--|--|--|
| -                       | 370[9.40]                         |  |  |  |
|                         | SECTION A-A                       |  |  |  |
| .150 [3.8]              | .160[4.06]<br>POINT OF<br>CONTACT |  |  |  |
| -                       | 200[5.08]                         |  |  |  |