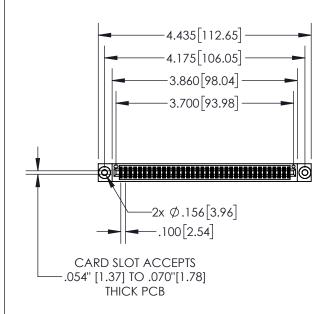

| 845/895 SERIES HIGH TEMP CARD EDGE CONNECTOR | ? |
|----------------------------------------------|---|
| PART NUMBER: 845-072-542-203                 |   |

|                     | 0.00 2.110       | , ,,,,, ,o,,_,, |
|---------------------|------------------|-----------------|
| DRAWN: R.STA.MONICA | DATE:MAY.16/2017 |                 |
| CHECKED:            | DATE:            |                 |
| SCALE: 1:2          | SHEET 1          | OF 2            |
| DRAWING NUMBER      |                  | ISSUE           |
|                     |                  |                 |