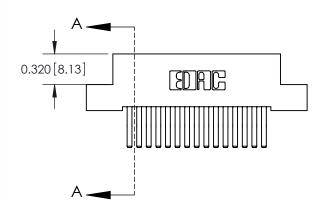

**Mounting Option** 

02-.128 (3.25) Wide Mounting Slots

THIS IS A C.A.D. GENERATED DRAWING DO NOT MAKE MANUAL REVISIONS TO MASTER

ISSUE NUMBER

ORIGINAL

1

| 842/892 Series High Temp Card Edge Co<br>Mounting Options  | DRAWN: J.LEE DATE: OCT. 06/09  CHECKED: DATE: |
|------------------------------------------------------------|-----------------------------------------------|
| EDAC INC THESE DRAWINGS AND S ARE THE PROPERTY OF          |                                               |
|                                                            | DUCED,OR COPIED DRAWING NUMBER ISSUE          |
| YOUR CONNECTION TO QUALITY & SERVICE WITHOUT WRITTEN PERMI |                                               |