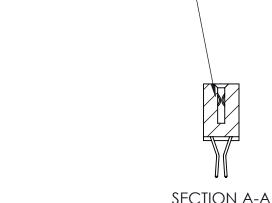

ORIGINAL (1)

| 842/892 Series High Temp Card Edge Connector<br>Contact Bend Detail |                                                                                                 | ACAD REFERENCE NO. 842 ENG MASTER |             |                  |        |
|---------------------------------------------------------------------|-------------------------------------------------------------------------------------------------|-----------------------------------|-------------|------------------|--------|
|                                                                     |                                                                                                 | DRAWN:                            | J.LEE       | DATE: OCT. 06/09 |        |
|                                                                     |                                                                                                 | CHECKED:                          |             | DATE:            |        |
| EDAC INC                                                            | THESE DRAWINGS AND SPECIFICATIONS ARE THE PROPERTY OF EDAC INCAND                               | SCALE:                            | NTS         | SHEET :          | 2 OF 3 |
| TORONTO, ONTARIO                                                    | SHALL NOT BE REPRODUCED,OR COPIED OR USED AS THE BASIS FOR THE MANUFACTURE OR SALE OF APPARATUS | DRAWING                           | NUMBER      |                  | ISSUE  |
| YOUR CONNECTION TO QUALITY & SERVICE                                |                                                                                                 | 8                                 | 42 Assembly |                  | 1      |