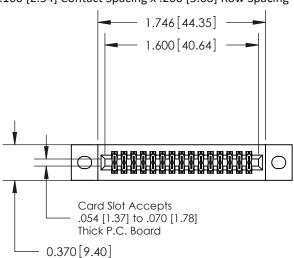

## **Contact Detail**

560-Extender Board Bend (Code 523 Contacts)

.100 [2.54] Contact Spacing x .200 [5.08] Row Spacing

**See Accompanying Pages for:** 

- **Contact Bend Details**
- **Mounting Options**

.240 [6.10] Point of Contact-

842/892 Series High Temp Card Edge Connector Part Number: 842-030-560-202

YOUR CONNECTION TO QUALITY & SERVICE

CANADA

842 ENG MASTER J.LEE DATE: OCT. 06/09 SHEET 1 OF 3

842 Assembly

THIS IS A C.A.D. GENERATED DRAWING DO NOT MAKE MANUAL REVISIONS TO MASTER