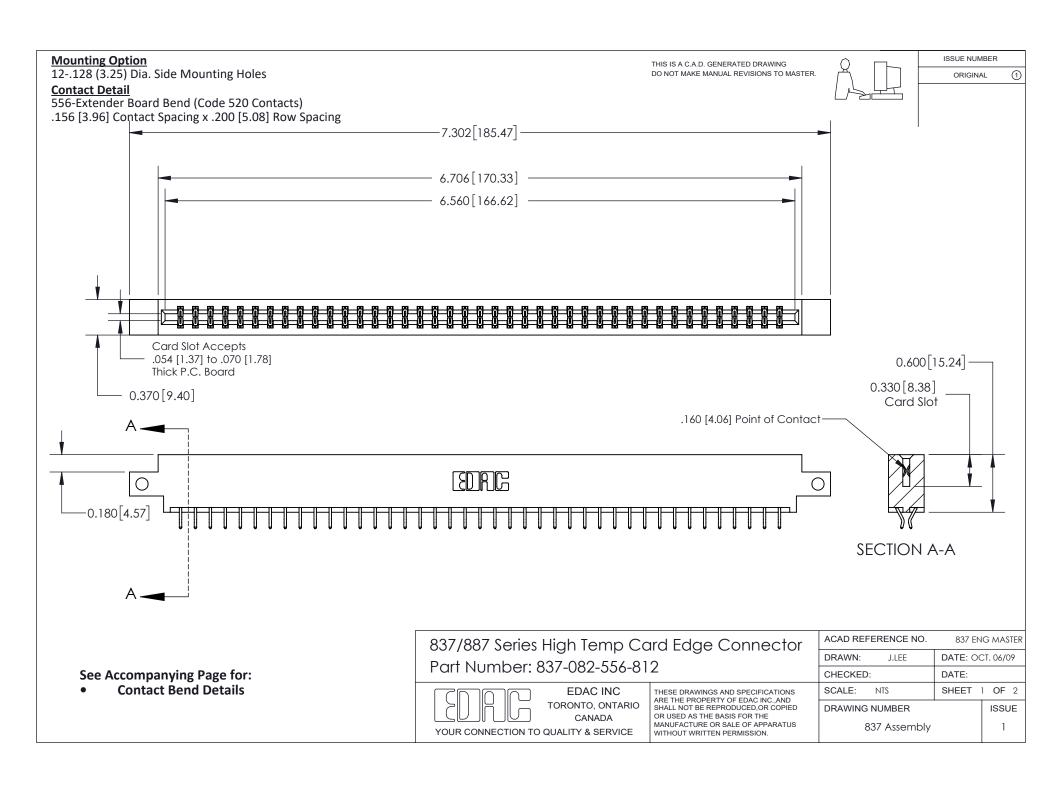

ISSUE NUMBER

ORIGINAL

1



| 837/887 Series High Temp Card Edge Connector<br>Contact Bend Detail |                                                                                                                                                                                                   | ACAD REFERENCE NO. 837 EN |                  | 3 MASTER      |
|---------------------------------------------------------------------|---------------------------------------------------------------------------------------------------------------------------------------------------------------------------------------------------|---------------------------|------------------|---------------|
|                                                                     |