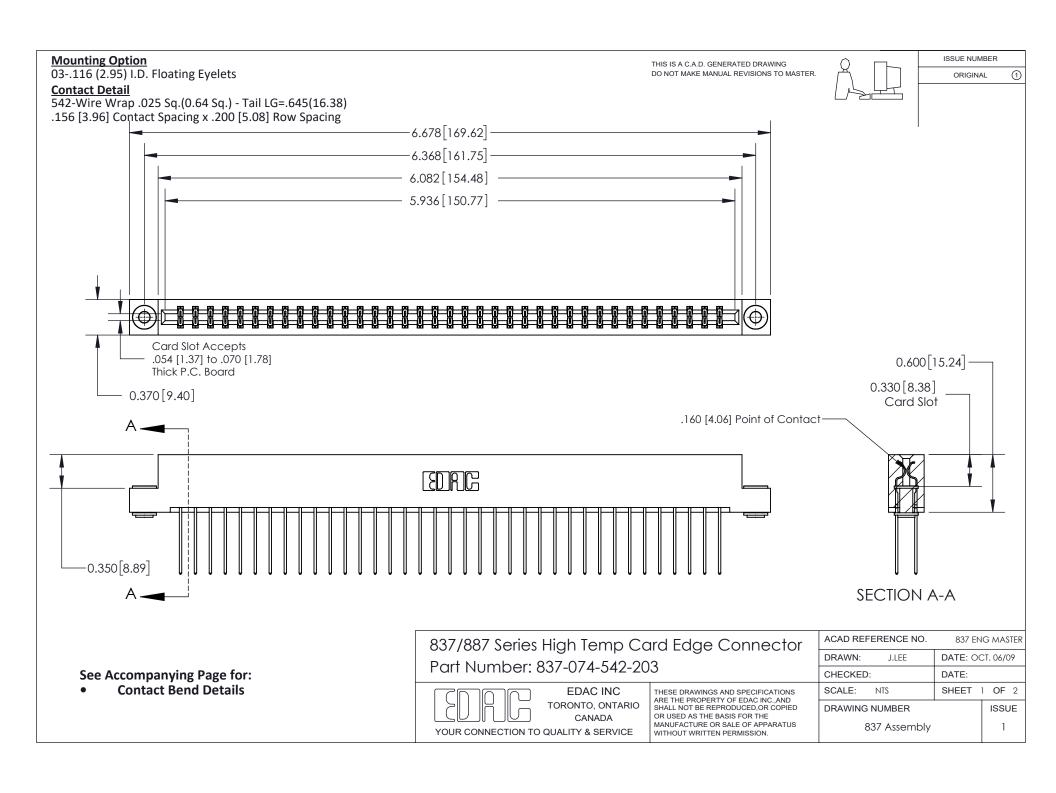

ISSUE NUMBER

ORIGINAL

1

| 837/887 Series High Temp Card Edge Connector<br>Contact Bend Detail   |                                                                                                                                                                                                  | ACAD REFERENCE NO. 837 EN |                  | 3 MASTER      |
|-----------------------------------------------------------------------|--------------------------------------------------------------------------------------------------------------------------------------------------------------------------------------------------|---------------------------|------------------|---------------|
|                                                                       |                                                                                                                                                                                                  | DRAWN: J.LEE              | DATE: OCT. 06/09 |               |
|                                                                       |                                                                                                                                                                                                  | CHECKED:                  | DATE:            |               |
| EDAC INC TORONTO, ONTARIO CANADA YOUR CONNECTION TO QUALITY & SERVICE | THESE DRAWINGS AND SPECIFICATIONS ARE THE PROPERTY OF EDAC INC.,AND SHALL NOT BE REPRODUCED, OR COPIED OR USED AS THE BASIS FOR THE MANUFACTURE OR SALE OF APPARATUS WITHOUT WRITTEN PERMISSION. | SCALE: NTS                | SHEET            | 2 <b>OF</b> 2 |
|                                                                       |                                                                                                                                                                                                  | DRAWING NUMBER            | •                | ISSUE         |
|                                                                       |                                                                                                                                                                                                  | 837 Assembly              |                  | 1             |