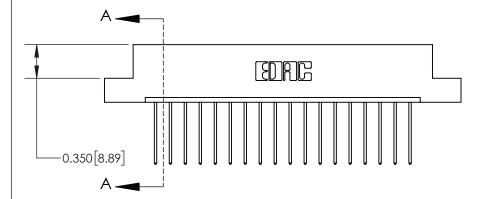

**Mounting Option** 

02-.128 (3.25) Dia. Mounting Holes

ISSUE NUMBER

ORIGINAL

**See Accompanying Page for:** 

**Contact Bend Details** 

| 837/887 Series High Temp Card Edge Connector |
|----------------------------------------------|
| Part Number: 837-018-542-102                 |