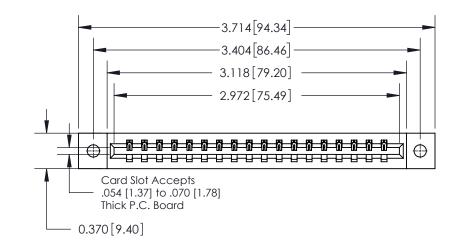

**Mounting Option** 

02-.128 (3.25) Dia. Mounting Holes

ISSUE NUMBER

ORIGINAL

**See Accompanying Page for:** 

**Contact Bend Details** 

| 837/887 Series High Temp Card Edge Connector |
|----------------------------------------------|
| Part Number: 837-018-542-102                 |