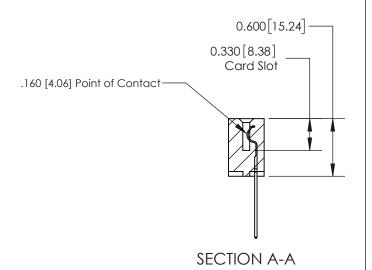

ISSUE NUMBER

ORIGINAL

1

| 837/887 Series High Temp Card Edge Connector<br>Contact Bend Detail |                                                                                                                                                                                                 | ACAD REFERENCE NO. | 837 ENG MASTER   |               |
|---------------------------------------------------------------------|-------------------------------------------------------------------------------------------------------------------------------------------------------------------------------------------------|--------------------|------------------|---------------|
|                                                                     |                                                                                                                                                                                                 | DRAWN: J.LEE       | DATE: OCT. 06/09 |               |
|                                                                     |                                                                                                                                                                                                 | CHECKED:           | DATE:            |               |
| EDAC INC                                                            | THESE DRAWINGS AND SPECIFICATIONS ARE THE PROPERTY OF EDAC INC.,AND SHALL NOT BE REPRODUCED,OR COPIED OR USED AS THE BASIS FOR THE MANUFACTURE OR SALE OF APPARATUS WITHOUT WRITTEN PERMISSION. | SCALE: NTS         | SHEET            | 2 <b>OF</b> 2 |
| TORONTO, ONTARIO CANADA                                             |                                                                                                                                                                                                 | DRAWING NUMBER     | •                | ISSUE         |
| YOUR CONNECTION TO QUALITY & SERVICE                                |                                                                                                                                                                                                 | 837 Assembly       |                  | 1             |