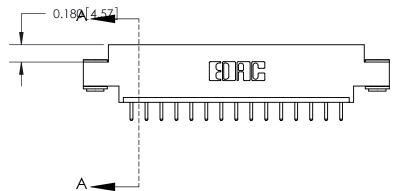

## **Contact Detail**

520-P.C. Tail .030x.018(0.76x0.46) - Tail LG=.175(4.45) .156 [3.96] Contact Spacing x .200 [5.08] Row Spacing

**See Accompanying Page for:** 

- **Bend Detail**
- **Mounting Options**

.160 [4.06] Point of Contact-

THIS IS A C.A.D. GENERATED DRAWING

DO NOT MAKE MANUAL REVISIONS TO MASTER.

| ACAD REFERENCE NO. | 833 ENG MASTER   |       |  |
|--------------------|------------------|-------|--|
| DRAWN: J.LEE       | DATE: OCT. 14/09 |       |  |
| CHECKED:           | DATE:            |       |  |
| SCALE: NTS         | SHEET            | OF 3  |  |
| DRAWING NUMBER     |                  | ISSUE |  |
| 833 Assembly       |                  | 1     |  |