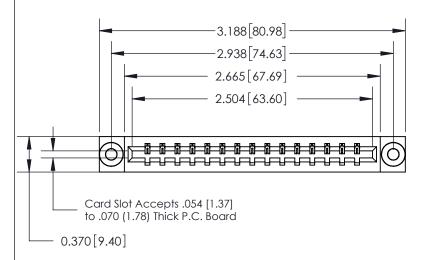

833 Series High Temp Card Edge Connector Part Number: 833-015-520-603

**EDAC INC** TORONTO, ONTARIO CANADA

THESE DRAWINGS AND SPECIFICATIONS ARE THE PROPERTY OF EDAC INC.,AND SHALL NOT BE REPRODUCED, OR COPIED OR USED AS THE BASIS FOR THE MANUFACTURE OR SALE OF APPARATUS WITHOUT WRITTEN PERMISSION.

.160 [4.06] Point of Contact-

THIS IS A C.A.D. GENERATED DRAWING

DO NOT MAKE MANUAL REVISIONS TO MASTER.

| ACAD REFERENCE NO. | 833 ENG MASTER   |       |  |
|--------------------|------------------|-------|--|
| DRAWN: J.LEE       | DATE: OCT. 14/09 |       |  |
| CHECKED:           | DATE:            |       |  |
| SCALE: NTS         | SHEET            | OF 3  |  |
| DRAWING NUMBER     |                  | ISSUE |  |
| 833 Assembly       |                  | 1     |  |