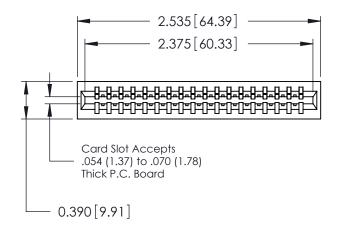

THIS IS A C.A.D. GENERATED DRAWING DO NOT MAKE MANUAL REVISIONS TO MASTER.

ISSUE NUMBER

ORIGINAL

Contact Information
540-Wire Wrap, Regular Point - Tail LG.=.560(14.22)
.125" (3.18mm) Contact Spacing x .250" (6.35mm) Row Spacing