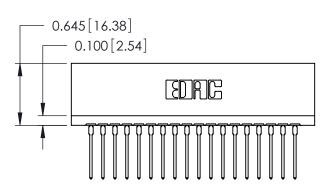

THIS IS A C.A.D. GENERATED DRAWING DO NOT MAKE MANUAL REVISIONS TO MASTER.

ISSUE NUMBER

ORIGINAL

Contact Information
540-Wire Wrap, Regular Point - Tail LG.=.560(14.22)
.125" (3.18mm) Contact Spacing x .250" (6.35mm) Row Spacing