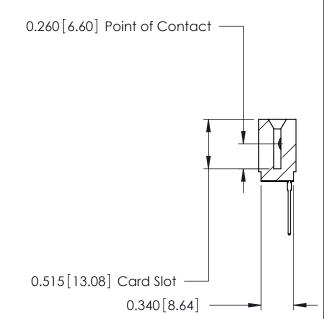

THIS IS A C.A.D. GENERATED DRAWING DO NOT MAKE MANUAL REVISIONS TO MASTER.

ISSUE NUMBER

ORIGINAL

Contact Information
540-Wire Wrap, Regular Point - Tail LG.=.560(14.22)
.125" (3.18mm) Contact Spacing x .250" (6.35mm) Row Spacing