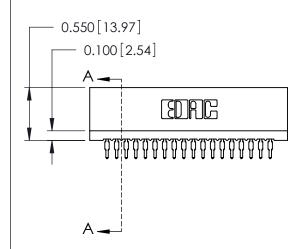

THIS IS A C.A.D. GENERATED DRAWING DO NOT MAKE MANUAL REVISIONS TO MASTER.

ISSUE NUMBER

ORIGINAL

Contact Information
525-P.C. Tail, High Point - Tail LG.=.175(4.45)
.100" (2.54mm) Contact Spacing x .200" (5.08mm) Row Spacing

.230 [5.84] Point of Contact 0.420 [10.67] Card Slot 0.300 [7.62]

SECTION A-A ACAD REFERENCE NO. 725-ENG MASTER

DATE: AUG31/09

725 Series Ultra-Mate Card Edge Connector - Press Fit

Part Number: 725-018-525-101