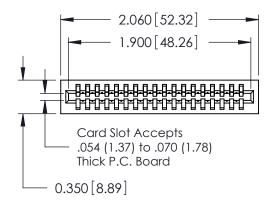

.230 [5.84] Point of Contact 0.420 [10.67] Card Slot 0.300 [7.62]

SECTION A-A ACAD REFERENCE NO. 725-ENG MASTER

DATE: AUG31/09

725 Series Ultra-Mate Card Edge Connector - Press Fit

Part Number: 725-018-525-101