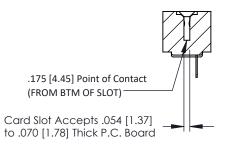

**Mounting Option** #4-40 Unified Threaded Inserts **Contact Detail** 

Wire Hole .089x.014(2.29x0.36) - Tail LG=.213(5.41) .156 [3.96] Contact Spacing x .200 [5.08] Row Spacing

THIS IS A C.A.D. GENERATED DRAWING DO NOT MAKE MANUAL REVISIONS TO MASTER.