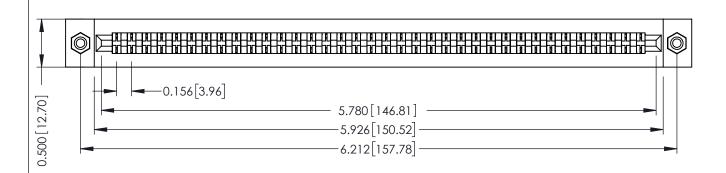

**Mounting Option** #4-40 Unified Threaded Inserts **Contact Detail** 

Wire Hole .089x.014(2.29x0.36) - Tail LG=.213(5.41) .156 [3.96] Contact Spacing x .200 [5.08] Row Spacing

THIS IS A C.A.D. GENERATED DRAWING DO NOT MAKE MANUAL REVISIONS TO MASTER.