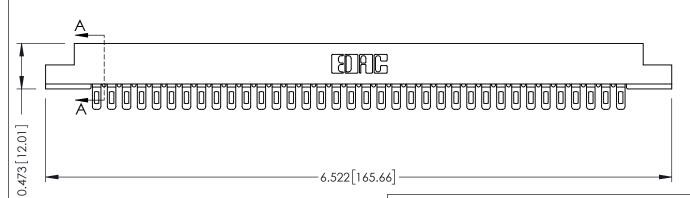

## **SECTION A-A**

**See Accompanying Pages for:** 

- **Contact Bend Details**
- **Mounting Options**

307 / 357 Card Edge Connector Part Number: 357-036-401-108

**EDAC INC** TORONTO, ONTARIO CANADA

THESE DRAWINGS AND SPECIFICATIONS ARE THE PROPERTY OF EDAC INC.,AND SHALL NOT BE REPRODUCED, OR COPIED OR USED AS THE BASIS FOR THE MANUFACTURE OR SALE OF APPARATUS WITHOUT WRITTEN PERMISSION.