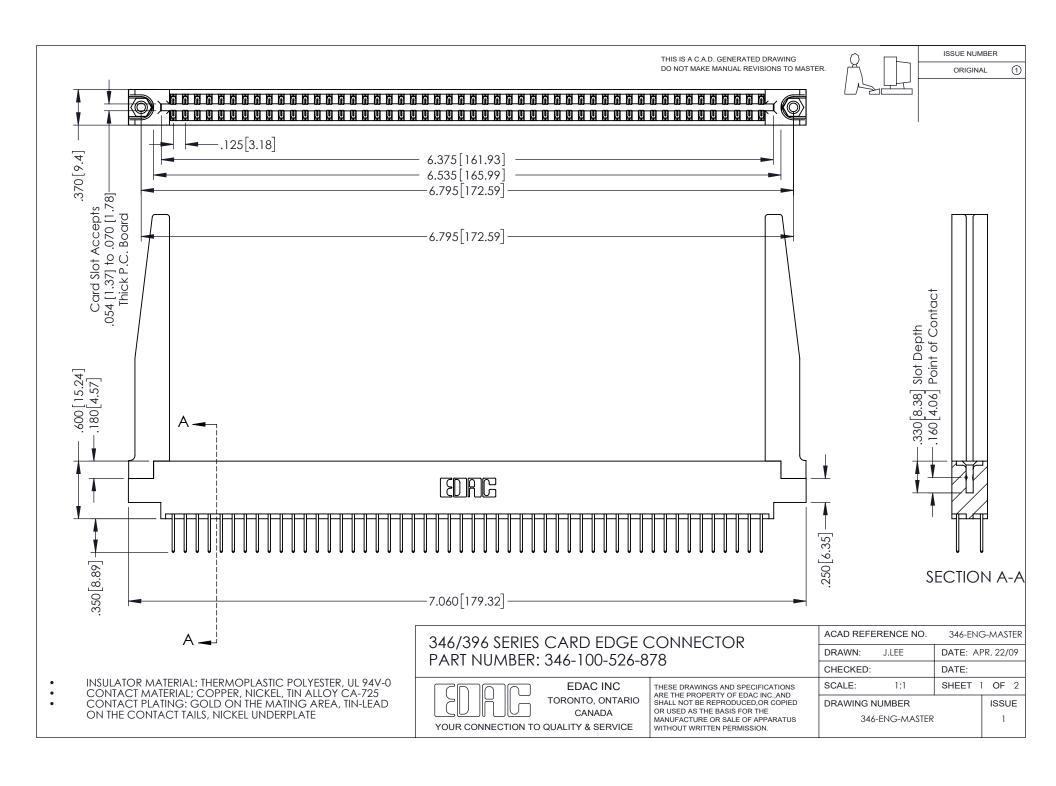

## **Contact Code 556**

INSULATOR MATERIAL: THERMOPLASTIC POLYESTER, UL 94V-0 CONTACT MATERIAL; COPPER, NICKEL, TIN ALLOY CA-725 CONTACT PLATING: GOLD ON THE MATING AREA, TIN-LEAD

ON THE CONTACT TAILS, NICKEL UNDERPLATE