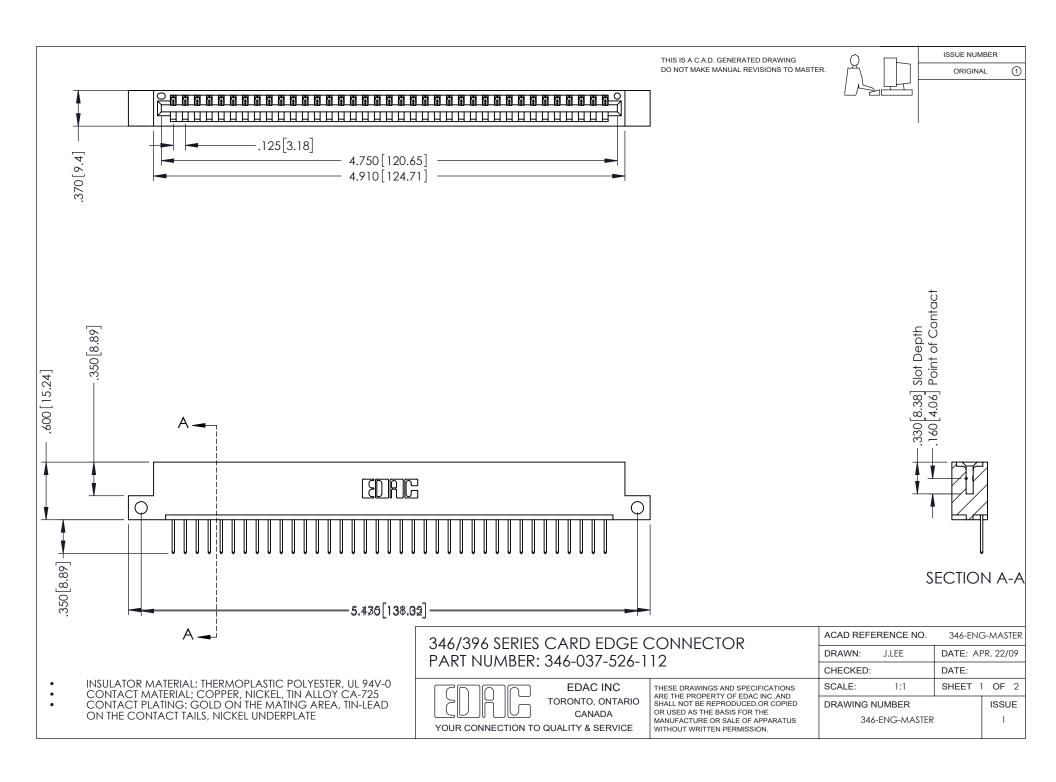

## **Contact Code 556**

INSULATOR MATERIAL: THERMOPLASTIC POLYESTER, UL 94V-0 CONTACT MATERIAL; COPPER, NICKEL, TIN ALLOY CA-725 CONTACT PLATING: GOLD ON THE MATING AREA, TIN-LEAD

ON THE CONTACT TAILS, NICKEL UNDERPLATE

## 346/396 SERIES CARD EDGE CONNECTOR CONTACT CODE 555,556,558,559,560 DIMENSIONS

YOUR CONNECTION TO QUALITY & SERVICE

**EDAC INC** TORONTO, ONTARIO CANADA

THESE DRAWINGS AND SPECIFICATIONS ARE THE PROPERTY OF EDAC INC.,AND SHALL NOT BE REPRODUCED, OR COPIED OR USED AS THE BASIS FOR THE MANUFACTURE OR SALE OF APPARATUS WITHOUT WRITTEN PERMISSION.