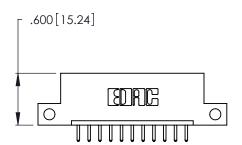

THIS IS A C.A.D. GENERATED DRAWING DO NOT MAKE MANUAL REVISIONS TO MASTER.

| 346/396 SERIES CARD EDGE CONNECTOR |
|------------------------------------|
| PART NUMBER: 346-011-520-112       |

**EDAC INC** TORONTO, ONTARIO CANADA