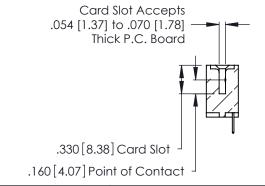

THIS IS A C.A.D. GENERATED DRAWING DO NOT MAKE MANUAL REVISIONS TO MASTER.

ISSUE NUMBER

ORIGINAL

1

**Contact Code 555** 

Contact Code 556

**Contact Code 558** 

**Contact Code 559** 

**Contact Code 560** 

INSULATOR MATERIAL: THERMOPLASTIC POLYESTER, UL 94V-0 CONTACT MATERIAL; COPPER, NICKEL, TIN ALLOY CA-725 CONTACT PLATING: GOLD ON THE MATING AREA, TIN-LEAD

ON THE CONTACT TAILS, NICKEL UNDERPLATE

346/396 SERIES CARD EDGE CONNECTOR CONTACT CODE 555,556,558,559,560 DIMENSIONS

YOUR CONNECTION TO QUALITY & SERVICE

**EDAC INC** TORONTO, ONTARIO CANADA

THESE DRAWINGS AND SPECIFICATIONS ARE THE PROPERTY OF EDAC INC.,AND SHALL NOT BE REPRODUCED, OR COPIED OR USED AS THE BASIS FOR THE MANUFACTURE OR SALE OF APPARATUS WITHOUT WRITTEN PERMISSION.