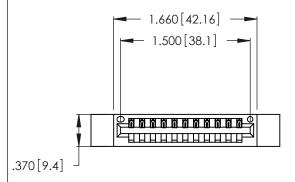

<u>Contact Dimensions:</u>
520-P.C. Tail .030x.018 (0.76x0.46) - Tail LG. = .175 (4.45) .125 (3.18) Contact Spacing x .250 (6.35) Row Spacing

- INSULATOR MATERIAL: THERMOPLASTIC POLYESTER, UL 94V-0 CONTACT MATERIAL; COPPER, NICKEL, TIN ALLOY CA-725
- CONTACT PLATING: GOLD ON THE MATING AREA, TIN-LEAD ON THE CONTACT TAILS, NICKEL UNDERPLATE

THIS IS A C.A.D. GENERATED DRAWING DO NOT MAKE MANUAL REVISIONS TO MASTER.

| 346/396 SERIES CARD EDGE CONNECTOR |
|------------------------------------|
| PART NUMBER: 346-011-520-112       |

**EDAC INC** TORONTO, ONTARIO CANADA