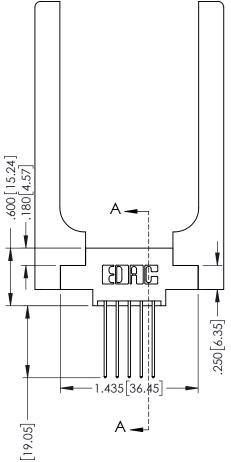

Slot Depth Point of Contact

.330[8.38] : .160[4.06]

346-ENG-MASTER

SECTION A-A

ISSUE NUMBER ORIGINAL 1

## **Contact Code 555**

## **Contact Code 556**

INSULATOR MATERIAL: THERMOPLASTIC POLYESTER, UL 94V-0 CONTACT MATERIAL; COPPER, NICKEL, TIN ALLOY CA-725 CONTACT PLATING: GOLD ON THE MATING AREA, TIN-LEAD

ON THE CONTACT TAILS, NICKEL UNDERPLATE

## 346/396 SERIES CARD EDGE CONNECTOR CONTACT CODE 555,556,558,559,560 DIMENSIONS

YOUR CONNECTION TO QUALITY & SERVICE

**EDAC INC** TORONTO, ONTARIO CANADA

THESE DRAWINGS AND SPECIFICATIONS ARE THE PROPERTY OF EDAC INC.,AND SHALL NOT BE REPRODUCED, OR COPIED OR USED AS THE BASIS FOR THE MANUFACTURE OR SALE OF APPARATUS WITHOUT WRITTEN PERMISSION.

|  | ACAD REFERENCE NO. | 346-ENG-MASTER   |  |
|--|--------------------|------------------|--|
|  | DRAWN: J.LEE       | DATE: APR. 22/09 |  |
|  | CHECKED:           | DATE:            |  |
|  | SCALE: 1:1         | SHEET 2 OF 2     |  |
|  | DRAWING NUMBER     | ISSUE            |  |
|  | 346-ENG-MASTER     | 1                |  |