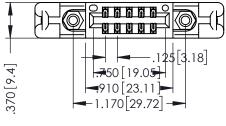

THIS IS A C.A.D. GENERATED DRAWING DO NOT MAKE MANUAL REVISIONS TO MASTER.

ISSUE NUMBER

ORIGINAL

1

IBULATOR MATERIAL: THERMOPLASTIC POLYESTER, UL 94V-0 CONTACT MATERIAL; COPPER, NICKEL, TIN\_ALLOY CA-725 CONTACT PLATING: GOLD ON THE MATING AREA, TIN-LEAD ON THE CONTACT TAILS, NICKEL UNDERPLATE

346/396 SERIES CARD EDGE CONNECTOR PART NUMBER: 346-010-541-858

YOUR CONNECTION TO QUALITY & SERVICE

**EDAC INC** TORONTO, ONTARIO CANADA

THESE DRAWINGS AND SPECIFICATIONS ARE THE PROPERTY OF EDAC INC.,AND SHALL NOT BE REPRODUCED,OR COPIED OR USED AS THE BASIS FOR THE MANUFACTURE OR SALE OF APPARATUS WITHOUT WRITTEN PERMISSION.

|                    |       |                | . , , , , |
|--------------------|-------|----------------|-----------|
| ACAD REFERENCE NO. |       | 346-ENG-MASTER |           |
| DRAWN:             | J.LEE | DATE: AF       | PR. 22/09 |
| CHECKED:           |       | DATE:          |           |
| SCALE:             | 1:1   | SHEET 1        | OF 2      |
| DRAWING NU         |       | ISSUE          |           |