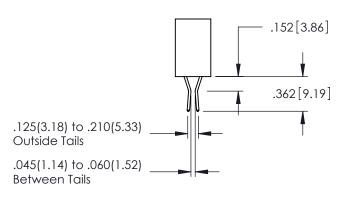

**Contact Code 558** 

Contact Code 559

**Contact Code 560** 

INSULATOR MATERIAL: THERMOPLASTIC POLYESTER, UL 94V-0 DAP MATERIAL AVAILABLE UPON REQUEST

CONTACT MATERIAL; COPPER ALLOY CONTACT PLATING: GOLD ON THE MATING AREA, TIN PLATING ON THE CONTACT TAILS, NICKEL UNDERPLATE

345/395 SERIES CARD EDGE CONNECTOR CONTACT CODE 555,556,558,559,560 DIMENSIONS

YOUR CONNECTION TO QUALITY & SERVICE

ACAD REFERENCE NO. 345-ENG-MASTER DATE:MAY.16/2017 DRAWN: R.STA.MONICA 1:1 SHEET 2 OF 2 345-ENG-MASTER