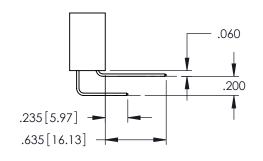

**Contact Code 558** 

Contact Code 559

**Contact Code 560** 

INSULATOR MATERIAL: THERMOPLASTIC POLYESTER, UL 94V-0 DAP MATERIAL AVAILABLE UPON REQUEST

CONTACT MATERIAL; COPPER ALLOY CONTACT PLATING: GOLD ON THE MATING AREA, TIN PLATING ON THE CONTACT TAILS, NICKEL UNDERPLATE

345/395 SERIES CARD EDGE CONNECTOR CONTACT CODE 555,556,558,559,560 DIMENSIONS

YOUR CONNECTION TO QUALITY & SERVICE

ACAD REFERENCE NO. 345-ENG-MASTER DATE:MAY.16/2017 DRAWN: R.STA.MONICA 1:1 SHEET 2 OF 2 345-ENG-MASTER