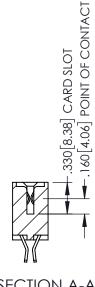

1

SECTION A-A

- INSULATOR MATERIAL: THERMOPLASTIC PBT BLACK, UL 94V-0
- CONTACT MATERIAL; COPPER TIN ALLOY CONTACT PLATING: GOLD ON THE MATING AREA, TIN PLATING ON THE CONTACT TAILS, NICKEL UNDERPLATE

| 345/395 SERIES CARD EDGE CONNECTOR |
|------------------------------------|
| PART NUMBER: 345-138-555-808       |