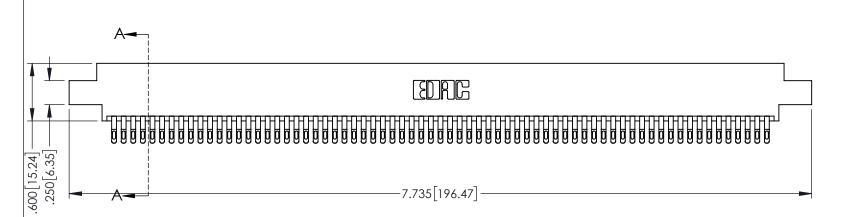

345/395 SERIES CARD EDGE CONNECTOR CONTACT CODE 555,556,558,559,560 DIMENSIONS

YOUR CONNECTION TO QUALITY & SERVICE

ACAD REFERENCE NO. 345-ENG-MASTER DATE:MAY.16/2017 DRAWN: R.STA.MONICA 1:1 SHEET 2 OF 2 345-ENG-MASTER