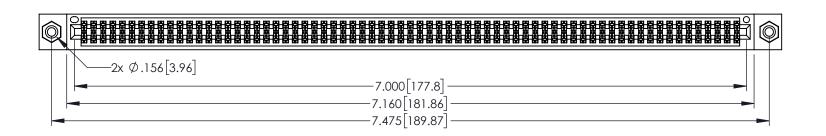

345/395 SERIES CARD EDGE CONNECTOR CONTACT CODE 555,556,558,559,560 DIMENSIONS

YOUR CONNECTION TO QUALITY & SERVICE

ACAD REFERENCE NO. 345-ENG-MASTER DATE:MAY.16/2017 DRAWN: R.STA.MONICA 1:1 SHEET 2 OF 2 345-ENG-MASTER