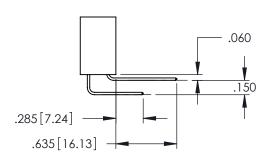

**Contact Code 558** 

Contact Code 559

**Contact Code 560** 

INSULATOR MATERIAL: THERMOPLASTIC POLYESTER, UL 94V-0 DAP MATERIAL AVAILABLE UPON REQUEST

CONTACT MATERIAL; COPPER ALLOY CONTACT PLATING: GOLD ON THE MATING AREA, TIN PLATING ON THE CONTACT TAILS, NICKEL UNDERPLATE

345/395 SERIES CARD EDGE CONNECTOR CONTACT CODE 555,556,558,559,560 DIMENSIONS

YOUR CONNECTION TO QUALITY & SERVICE

ACAD REFERENCE NO. 345-ENG-MASTER DATE:MAY.16/2017 DRAWN: R.STA.MONICA 1:1 SHEET 2 OF 2 345-ENG-MASTER