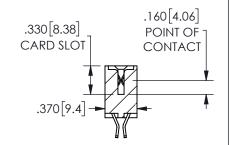

-3.335[84.71] -3.075[78.11] "D' 2.760 70.1 2.600 66.04 -2x Ø.156[3.96] CARD SLOT ACCEPTS .054" [1.37] TO .070"[1.78] <sup>\(\)</sup> THICK PCB

THIS IS A C.A.D. GENERATED DRAWING DO NOT MAKE MANUAL REVISIONS TO MASTER.

## .240[6.1] .600[15.24] 250 [6.35] .100[2.54]

<u>Contact Dimensions:</u>
555-Extender Board Bend (Code 500 Contacts)
See Sheet 2 for Contact Code 555, 556, 558, 559, 560 **Dimensions** 

| 345/395 SERIES CARD EDGE CONNECTOR |
|------------------------------------|
| PART NUMBER: 345-050-555-504       |