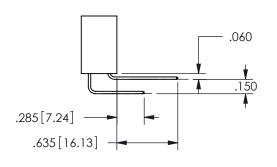

## .240[6.1] .600[15.24] 250 [6.35] .100[2.54]

<u>Contact Dimensions:</u>
555-Extender Board Bend (Code 500 Contacts)
See Sheet 2 for Contact Code 555, 556, 558, 559, 560 **Dimensions** 

| 345/395 SERIES CARD EDGE CONNECTOR |
|------------------------------------|
| PART NUMBER: 345-050-555-504       |

CONTACT MATERIAL; COPPER ALLOY

CONTACT PLATING: GOLD ON THE MATING AREA, TIN PLATING ON THE CONTACT TAILS, NICKEL UNDERPLATE

345/395 SERIES CARD EDGE CONNECTOR CONTACT CODE 555,556,558,559,560 DIMENSIONS