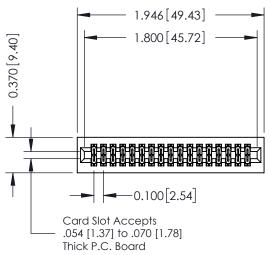

## 342 / 392 Card Edge Connector Part Number: 342-034-540-201

YOUR CONNECTION TO QUALITY & SERVICE

|   | ACAD REFERENCE NO. 342 ENG MASTER |                  |  |  |
|---|-----------------------------------|------------------|--|--|
|   | DRAWN: J.LEE                      | DATE: OCT. 06/09 |  |  |
|   | CHECKED:                          | DATE:            |  |  |
|   | SCALE: NTS                        | SHEET 1 OF 3     |  |  |
| D | DRAWING NUMBER                    | ISSUE            |  |  |
|   | 342 Assembly                      | 1                |  |  |