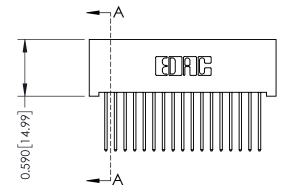

THIS IS A C.A.D. GENERATED DRAWING DO NOT MAKE MANUAL REVISIONS TO MASTER

ISSUE NUMBER

ORIGINAL

1

| 342 / 392 Card Edge Conne            | ACAD REFERENCE NO. 342 ENG MASTER                             |                  |         |        |
|--------------------------------------|---------------------------------------------------------------|------------------|---------|--------|
| Mounting Options                     | DRAWN: J.LEE                                                  | DATE: OCT. 06/09 |         |        |
|                                      |                                                               | CHECKED:         | DATE:   |        |
| EDAC INC                             | OR USED AS THE BASIS FOR THE MANUFACTURE OR SALE OF APPARATUS | SCALE: NTS       | SHEET : | 3 OF 3 |
| TORONTO, ONTARIO                     |                                                               | DRAWING NUMBER   | •       | ISSUE  |
| YOUR CONNECTION TO QUALITY & SERVICE |                                                               | 342 Assembly     |         | 1      |