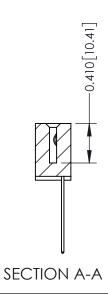

**Mounting Option** 01-No Mounting Lugs **Contact Detail** 

544-Wire Wrap .050x.025(1.27x0.64) - Tail LG=.760(19.30) DO NOT MAKE MANUAL REVISIONS TO MASTER .100 [2.54] Contact Spacing x .200 [5.08] Row Spacing

342 Assembly

THIS IS A C.A.D. GENERATED DRAWING DO NOT MAKE MANUAL REVISIONS TO MASTER. ISSUE NUMBER

ORIGINAL

1

| 342 / 392 Series Card Edge Connector<br>Contact Bend Detail |                                                                                                                                                                                                  | ACAD REFERENCE NO. 342 ENG MASTER |             |                  |        |
|-------------------------------------------------------------|--------------------------------------------------------------------------------------------------------------------------------------------------------------------------------------------------|-----------------------------------|-------------|------------------|--------|
|                                                             |                                                                                                                                                                                                  | DRAWN:                            | J.LEE       | DATE: OCT. 06/09 |        |
|                                                             |                                                                                                                                                                                                  | CHECKED:                          |             | DATE:            |        |
| TORONTO, ONTARIO                                            | THESE DRAWINGS AND SPECIFICATIONS ARE THE PROPERTY OF EDAC INC. AND SHALL NOT BE REPRODUCED, OR COPIED OR USED AS THE BASIS FOR THE MANUFACTURE OR SALE OF APPARATUS WITHOUT WRITTEN PERMISSION. | SCALE:                            | NTS         | SHEET :          | 2 OF 3 |
|                                                             |                                                                                                                                                                                                  | DRAWING                           | NUMBER      |                  | ISSUE  |
| YOUR CONNECTION TO QUALITY & SERVICE                        |                                                                                                                                                                                                  | 3                                 | 42 Assembly |                  | 1      |