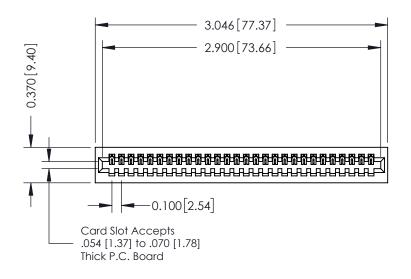

**See Accompanying Pages for:** 

- **Contact Bend Details**
- **Mounting Options**

342 / 392 Card Edge Connector Part Number: 342-028-544-101

YOUR CONNECTION TO QUALITY & SERVICE

342 ENG MASTER J.LEE DATE: OCT. 06/09 SHEET 1 OF 3

342 Assembly

THIS IS A C.A.D. GENERATED DRAWING DO NOT MAKE MANUAL REVISIONS TO MASTER. ISSUE NUMBER

ORIGINAL

1

| 342 / 392 Series Card Edge Connector<br>Contact Bend Detail |                                                                                                                                                                                                  | ACAD REFERENCE NO. 342 ENG MASTER |             |                  |        |
|-------------------------------------------------------------|--------------------------------------------------------------------------------------------------------------------------------------------------------------------------------------------------|-----------------------------------|-------------|------------------|--------|
|                                                             |                                                                                                                                                                                                  | DRAWN:                            | J.LEE       | DATE: OCT. 06/09 |        |
|                                                             |                                                                                                                                                                                                  | CHECKED:                          |             | DATE:            |        |
| TORONTO, ONTARIO                                            | THESE DRAWINGS AND SPECIFICATIONS ARE THE PROPERTY OF EDAC INC. AND SHALL NOT BE REPRODUCED, OR COPIED OR USED AS THE BASIS FOR THE MANUFACTURE OR SALE OF APPARATUS WITHOUT WRITTEN PERMISSION. | SCALE:                            | NTS         | SHEET :          | 2 OF 3 |
|                                                             |                                                                                                                                                                                                  | DRAWING                           | NUMBER      |                  | ISSUE  |
| YOUR CONNECTION TO QUALITY & SERVICE                        |                                                                                                                                                                                                  | 3                                 | 42 Assembly |                  | 1      |