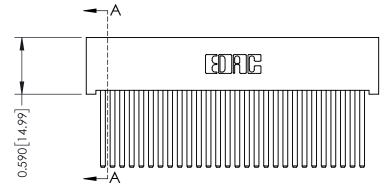

**Mounting Option** 01-No Mounting Lugs **Contact Detail** 

544-Wire Wrap .050x.025(1.27x0.64) - Tail LG=.760(19.30) DO NOT MAKE MANUAL REVISIONS TO MASTER .100 [2.54] Contact Spacing x .200 [5.08] Row Spacing

**See Accompanying Pages for:** 

- **Contact Bend Details**
- **Mounting Options**

342 / 392 Card Edge Connector Part Number: 342-028-544-101

YOUR CONNECTION TO QUALITY & SERVICE

342 ENG MASTER J.LEE DATE: OCT. 06/09 SHEET 1 OF 3