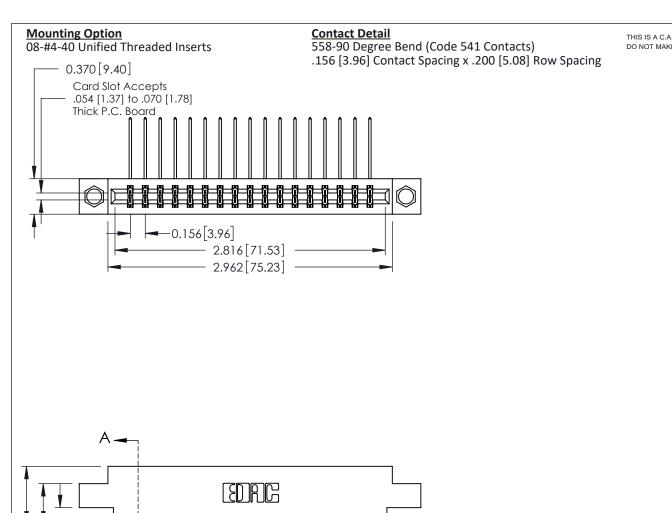

THIS IS A C.A.D. GENERATED DRAWING DO NOT MAKE MANUAL REVISIONS TO MASTER.

ISSUE NUMBER ORIGINAL

Point of Contact Card Slot 0.330 [8.38] 0.160[4.06]

337 ENG MASTER

337 / 387 Series Card Edge Connector Part Number: 337-034-558-808

ACAD REFERENCE NO.

**See Accompanying Pages for:** 

- **Contact Bend Details**
- **Mounting Options**

0.600 [15.24] -0.420 [10.67] -0.170 [4.32] -

ISSUE NUMBER

ORIGINAL

1

| 337 / 387 Series Card Edge                                            | 337 / 387 Series Card Edge Connector                                                                                                                                                            |                | 337 ENG MASTER   |               |
|-----------------------------------------------------------------------|-------------------------------------------------------------------------------------------------------------------------------------------------------------------------------------------------|----------------|------------------|---------------|
| Contact Bend Detail                                                   |                                                                                                                                                                                                 | DRAWN: J.LEE   | DATE: OCT. 06/09 |               |
| Contact bend Detail                                                   |                                                                                                                                                                                                 | CHECKED:       | DATE:            |               |
| EDAC INC TORONTO, ONTARIO CANADA YOUR CONNECTION TO QUALITY & SERVICE | THESE DRAWINGS AND SPECIFICATIONS ARE THE PROPERTY OF EDAC INC.,AND SHALL NOT BE REPRODUCED,OR COPIED OR USED AS THE BASIS FOR THE MANUFACTURE OR SALE OF APPARATUS WITHOUT WRITTEN PERMISSION. | SCALE: NTS     | SHEET            | 2 <b>OF</b> 3 |
|                                                                       |                                                                                                                                                                                                 | DRAWING NUMBER |                  | ISSUE         |
|                                                                       |                                                                                                                                                                                                 | 337 Assembly   |                  | 1             |