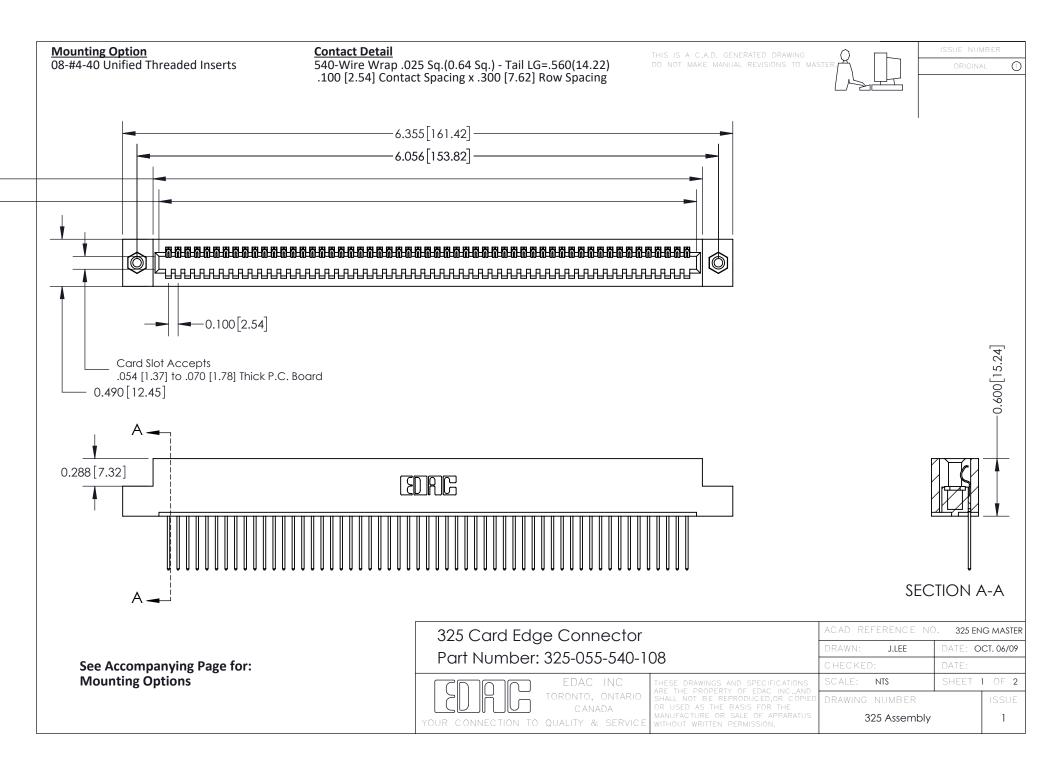

THIS IS A C.A.D. GENERATED DRAWING
DO NOT MAKE MANUAL REVISIONS TO MASTER.

ISSUE NUMBER

ORIGINAL

1

| 325 Card Edge Connector<br>Mounting Options |                                                                                                                                                                                                 | ACAD REFERENCE NO. 325 ENG MASTER |             |         |           |
|---------------------------------------------|-------------------------------------------------------------------------------------------------------------------------------------------------------------------------------------------------|-----------------------------------|-------------|---------|-----------|
|                                             |                                                                                                                                                                                                 | DRAWN:                            | J.LEE       | DATE: O | CT. 06/09 |
|                                             |                                                                                                                                                                                                 | CHECKED:                          |             | DATE:   |           |
| TORONTO, ONTARIO CANADA                     | THESE DRAWINGS AND SPECIFICATIONS ARE THE PROPERTY OF EDAC INC.,AND SHALL NOT BE REPRODUCED,OR COPIED OR USED AS THE BASIS FOR THE MANUFACTURE OR SALE OF APPARATUS WITHOUT WRITTEN PERMISSION. | SCALE:                            | NTS         | SHEET : | 2 OF 2    |
|                                             |                                                                                                                                                                                                 | DRAWING                           | NUMBER      |         | ISSUE     |
|                                             |                                                                                                                                                                                                 | 3                                 | 25 Assembly |         | 1         |