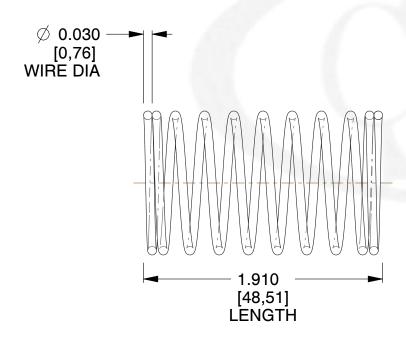

## **NOTES:**

1. Material: Stainless Steel 2. Finish: Glod Irridite

3. Ends: Closed

4. Total Coils: 10.000

5. Sugg. Max. Deflection: 0.600 (in) 6. Sugg. Max. Load : 2.300 (lbs)

7. All Drawing Dimensions are in Inches [mm]