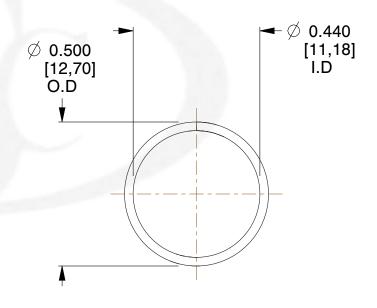

## **NOTES:**

1. Material: Stainless Steel 2. Finish: Glod Irridite

3. Ends: Closed

4. Total Coils: 10.000

5. Sugg. Max. Deflection: 0.600 (in) 6. Sugg. Max. Load : 2.300 (lbs)

7. All Drawing Dimensions are in Inches [mm]