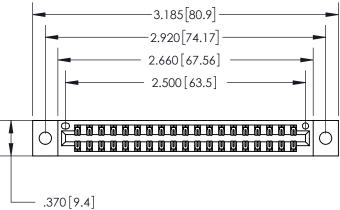

THIS IS A C.A.D. GENERATED DRAWING DO NOT MAKE MANUAL REVISIONS TO MASTER.

ISSUE NUMBER ORIGINAL

846/896 SERIES HIGH TEMP CARD EDGE CONNECTOR PART NUMBER: 896-038-555-202

**EDAC INC** TORONTO, ONTARIO CANADA

<u>Contact Dimensions:</u> 555-Extender Board Bend (Code 500 Contacts) See Sheet 2 for Contact Code 555, 556, 558, 559, 560 Dimensions

- INSULATOR MATERIAL: THERMOPLASTIC POLYESTER, UL 94V-0 CONTACT MATERIAL; COPPER, NICKEL, TIN ALLOY CA-725
- CONTACT PLATING: GOLD ON THE MATING AREA, TIN-LEAD ON THE CONTACT TAILS, NICKEL UNDERPLATE