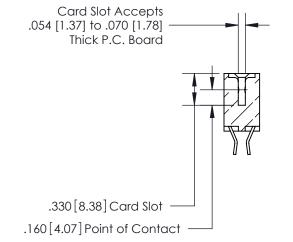

**Contact Code 560** 

INSULATOR MATERIAL: THERMOPLASTIC POLYESTER, UL 94V-0 CONTACT MATERIAL; COPPER, NICKEL, TIN ALLOY CA-725 CONTACT PLATING: GOLD ON THE MATING AREA, TIN-LEAD ON THE CONTACT TAILS, NICKEL UNDERPLATE

**Contact Code 558** 

## 846/896 SERIES HIGH TEMP CARD EDGE CONNECTOR CONTACT CODE 555,556,558,559,560 DIMENSIONS

.150 [3.81]

YOUR CONNECTION TO QUALITY & SERVICE

**Contact Code 559** 

**EDAC INC** TORONTO, ONTARIO CANADA

THESE DRAWINGS AND SPECIFICATIONS ARE THE PROPERTY OF EDAC INC.,AND SHALL NOT BE REPRODUCED, OR COPIED OR USED AS THE BASIS FOR THE MANUFACTURE OR SALE OF APPARATUS WITHOUT WRITTEN PERMISSION.