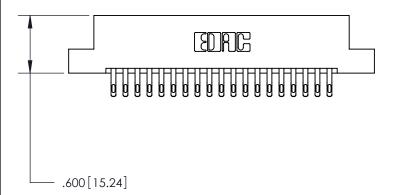

THIS IS A C.A.D. GENERATED DRAWING DO NOT MAKE MANUAL REVISIONS TO MASTER.

ISSUE NUMBER ORIGINAL

846/896 SERIES HIGH TEMP CARD EDGE CONNECTOR PART NUMBER: 896-038-555-202

**EDAC INC** TORONTO, ONTARIO CANADA