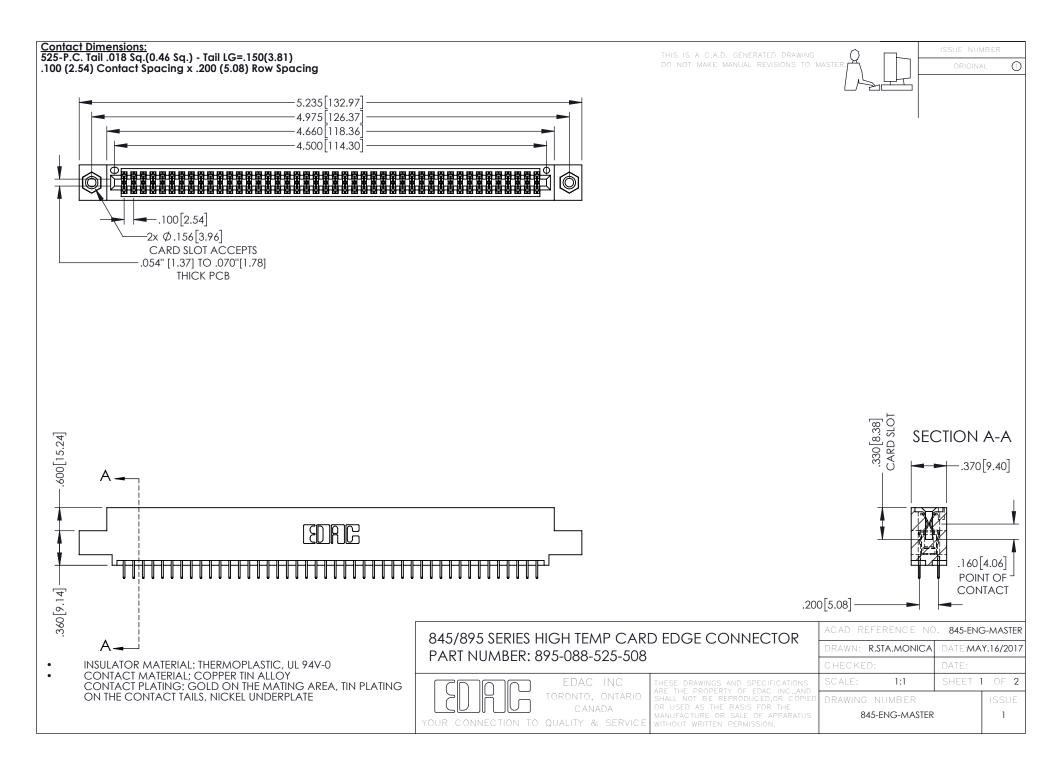

- INSULATOR MATERIAL: THERMOPLASTIC POLYESTER, UL 94V-0 DAP MATERIAL AVAILABLE UPON REQUEST
- CONTACT MATERIAL; COPPER ALLOY

**Contact Code 558** 

CONTACT PLATING: GOLD ON THE MATING AREA, TIN PLATING ON THE CONTACT TAILS, NICKEL UNDERPLATE

## 845/895 SERIES HIGH TEMP CARD EDGE CONNECTOR CONTACT CODE 555,556,558,559,560 DIMENSIONS

YOUR CONNECTION TO QUALITY & SERVICE

Contact Code 559

|   | ACAD REFERENCE NO   | . 845-ENG-MASTER |
|---|---------------------|------------------|
|   | DRAWN: R.STA.MONICA | DATE:MAY.16/2017 |
|   | CHECKED:            | DATE:            |
|   | SCALE: 1:1          | SHEET 2 OF 2     |
| D | DRAWING NUMBER      | ISSUE            |