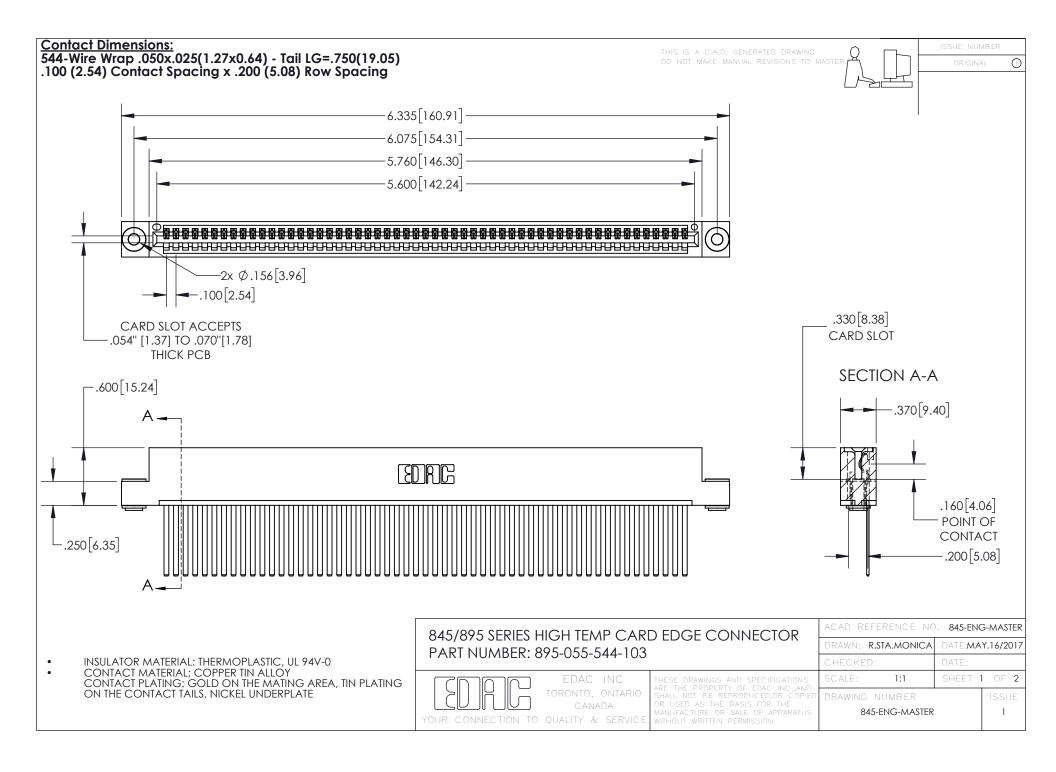

INSULATOR MATERIAL: THERMOPLASTIC POLYESTER, UL 94V-0 DAP MATERIAL AVAILABLE UPON REQUEST

**Contact Code 558** 

CONTACT MATERIAL; COPPER ALLOY CONTACT PLATING: GOLD ON THE MATING AREA, TIN PLATING ON THE CONTACT TAILS, NICKEL UNDERPLATE

## 845/895 SERIES HIGH TEMP CARD EDGE CONNECTOR CONTACT CODE 555,556,558,559,560 DIMENSIONS

YOUR CONNECTION TO QUALITY & SERVICE

Contact Code 559

|   | ACAD REFERENCE NO. 845-ENG-MASTER |                  |  |
|---|-----------------------------------|------------------|--|
|   | DRAWN: R.STA.MONICA               | DATE:MAY.16/2017 |  |
|   | CHECKED:                          | DATE:            |  |
|   | SCALE: 1:1                        | SHEET 2 OF 2     |  |
| D | DRAWING NUMBER                    | ISSUE            |  |

Contact Code 560