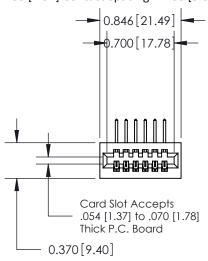

## **Mounting Option**

01-No Mounting Lugs

## **Contact Detail**

558-90 Degree Bend (Code 541 Contacts)

.100 [2.54] Contact Spacing x .200 [5.08] Row Spacing

**See Accompanying Pages for:** 

- **Contact Bend Details**
- **Mounting Options**

.240 [6.10] Point of Contact-