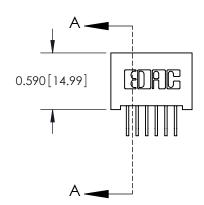

SECTION A-A

842 Assembly

THIS IS A C.A.D. GENERATED DRAWING DO NOT MAKE MANUAL REVISIONS TO MASTER

ORIGINAL (1)

| 842/892 Series High Temp Card Edge Connector |                                                                                                                                             |          | ACAD REFERENCE NO. 842 ENG MASTER |                         |        |  |
|----------------------------------------------|---------------------------------------------------------------------------------------------------------------------------------------------|----------|-----------------------------------|-------------------------|--------|--|
| Contact Bend Detail                          |                                                                                                                                             | DRAWN:   | J.LEE                             | DATE: <b>OCT. 06/09</b> |        |  |
|                                              |                                                                                                                                             | CHECKED: |                                   | DATE:                   |        |  |
|                                              | THESE DRAWINGS AND SPECIFICATIONS<br>ARE THE PROPERTY OF EDAC INC.,AND<br>SHALL NOT BE REPRODUCED,OR COPIED<br>OR USED AS THE BASIS FOR THE | SCALE:   | NTS                               | SHEET :                 | 2 OF 3 |  |
| TORONTO, ONTARIO                             |                                                                                                                                             | DRAWING  | NUMBER                            |                         | ISSUE  |  |
| YOUR CONNECTION TO QUALITY & SERVICE         | MANUFACTURE OR SALE OF APPARATUS WITHOUT WRITTEN PERMISSION.                                                                                | 8        | 42 Assembly                       |                         | 1      |  |