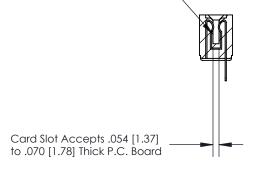

## **Contact Detail**

Wire Hole .089x.014(2.29x0.36) - Tail LG=.213(5.41)

.156 [3.96] Contact Spacing x .200 [5.08] Row Spacing

**SECTION A-A** 

.175 [4.45] Point of Contact (Measured from bottom of Card Slot)