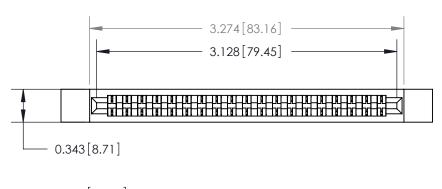

**Mounting Option** 

.128 (3.25) Dia. Side Mounting Holes

## **Contact Detail**

Wire Hole .089x.014(2.29x0.36) - Tail LG=.213(5.41)

.156 [3.96] Contact Spacing x .200 [5.08] Row Spacing







**SECTION A-A** 

.175 [4.45] Point of Contact (Measured from bottom of Card Slot)



See Accompanying Page for:

**Contact Bend Details** 

807/857 Series High Temp Card Edge Connector Part Number: 857-019-401-112

YOUR CONNECTION TO QUALITY & SERVICE

| ACAD REFERENCE NO | . 807 ENG MASTER |
|-------------------|------------------|
| DRAWN: J.LEE      | DATE: AUG. 11/09 |
| CHECKED:          | DATE:            |
| SCALE: NTS        | SHEET 1 OF 2     |
| DRAWING NUMBER    | ISSUE            |

807 Assembly