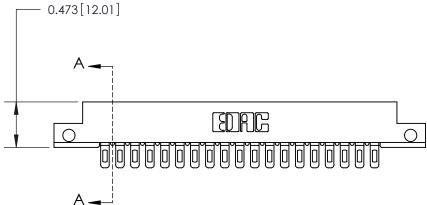

**Mounting Option** 

.128 (3.25) Dia. Side Mounting Holes

## **Contact Detail**

Wire Hole .089x.014(2.29x0.36) - Tail LG=.213(5.41)

.156 [3.96] Contact Spacing x .200 [5.08] Row Spacing







**SECTION A-A** 

.175 [4.45] Point of Contact (Measured from bottom of Card Slot)



See Accompanying Page for:

**Contact Bend Details** 

807/857 Series High Temp Card Edge Connector Part Number: 857-019-401-112

YOUR CONNECTION TO QUALITY & SERVICE

| ACAD REFERENCE NO | . 807 ENG MASTER |
|-------------------|------------------|
| DRAWN: J.LEE      | DATE: AUG. 11/09 |
| CHECKED:          | DATE:            |
| SCALE: NTS        | SHEET 1 OF 2     |
| DRAWING NUMBER    | ISSUE            |

807 Assembly