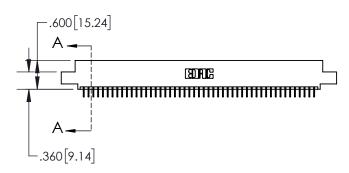

## Contact Dimensions: 524-P.C. Tail .018 Sq.(0.46 Sq.) - Tail LG=.175(4.45) .100 (2.54) Contact Spacing x .200 (5.08) Row Spacing

845/895 SERIES HIGH TEMP CARD EDGE CONNECTOR PART NUMBER: 845-098-524-508