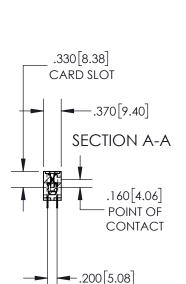

## 845/895 SERIES HIGH TEMP CARD EDGE CONNECTOR CONTACT CODE 555,556,558,559,560 DIMENSIONS

YOUR CONNECTION TO QUALITY & SERVICE

|   | ACAD REFERENCE NO   | . 845-ENG-MASTER |
|---|---------------------|------------------|
|   | DRAWN: R.STA.MONICA | DATE:MAY.16/2017 |
|   | CHECKED:            | DATE:            |
|   | SCALE: 1:1          | SHEET 2 OF 2     |
| D | DRAWING NUMBER      | ISSUE            |