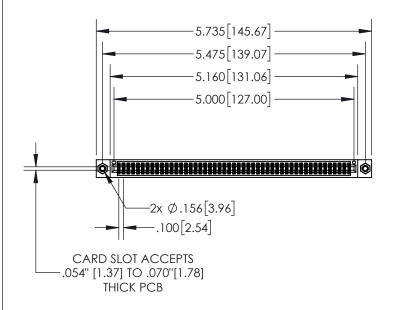

## Contact Dimensions: 524-P.C. Tail .018 Sq.(0.46 Sq.) - Tail LG=.175(4.45) .100 (2.54) Contact Spacing x .200 (5.08) Row Spacing

845/895 SERIES HIGH TEMP CARD EDGE CONNECTOR PART NUMBER: 845-098-524-508