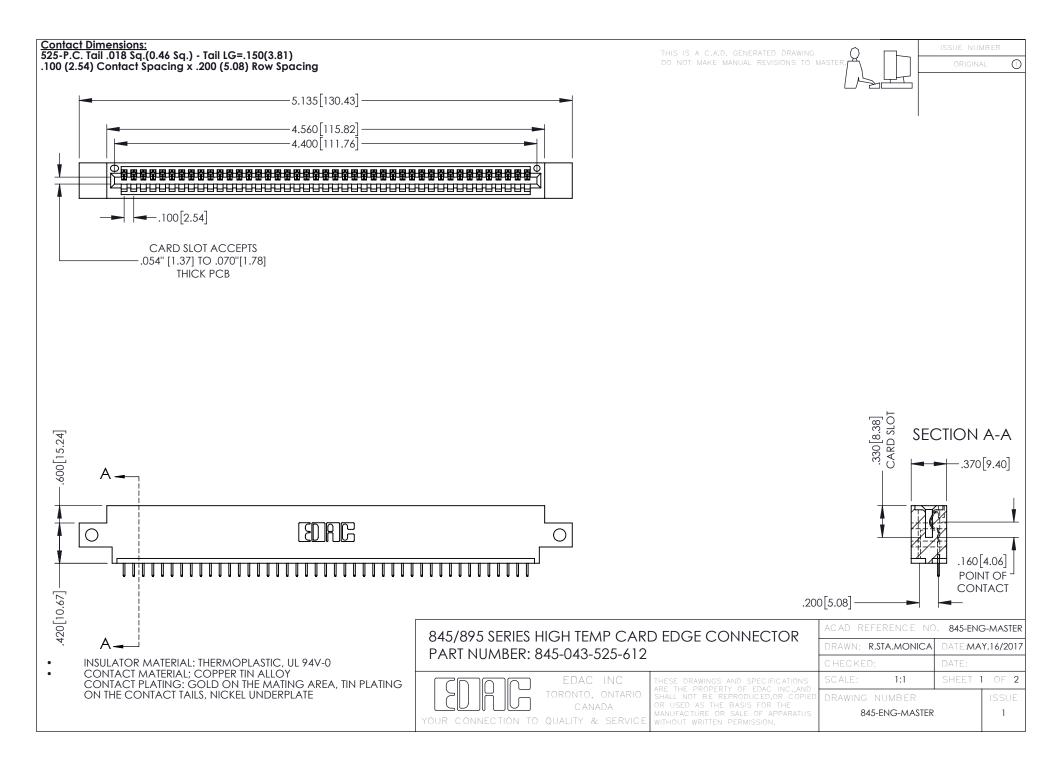

- INSULATOR MATERIAL: THERMOPLASTIC POLYESTER, UL 94V-0 DAP MATERIAL AVAILABLE UPON REQUEST
- CONTACT MATERIAL; COPPER ALLOY

**Contact Code 558** 

CONTACT PLATING: GOLD ON THE MATING AREA, TIN PLATING ON THE CONTACT TAILS, NICKEL UNDERPLATE

## 845/895 SERIES HIGH TEMP CARD EDGE CONNECTOR CONTACT CODE 555,556,558,559,560 DIMENSIONS

YOUR CONNECTION TO QUALITY & SERVICE

Contact Code 559

|   | ACAD REFERENCE NO   | . 845-ENG-MASTER |
|---|---------------------|------------------|
|   | DRAWN: R.STA.MONICA | DATE:MAY.16/2017 |
|   | CHECKED:            | DATE:            |
|   | SCALE: 1:1          | SHEET 2 OF 2     |
| D | DRAWING NUMBER      | ISSUE            |