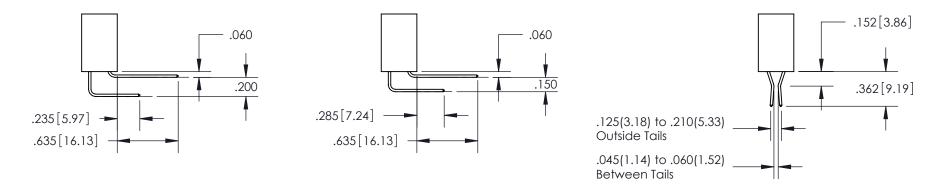

## 845/895 SERIES HIGH TEMP CARD EDGE CONNECTOR CONTACT CODE 555,556,558,559,560 DIMENSIONS

YOUR CONNECTION TO QUALITY & SERVICE

Contact Code 559

|   | ACAD REFERENCE NO. 845-ENG-MASTER |                  |
|---|-----------------------------------|------------------|
|   | DRAWN: R.STA.MONICA               | DATE:MAY.16/2017 |
|   | CHECKED:                          | DATE:            |
|   | SCALE: 1:1                        | SHEET 2 OF 2     |
| D | DRAWING NUMBER                    | ISSUE            |

Contact Code 560

845-ENG-MASTER