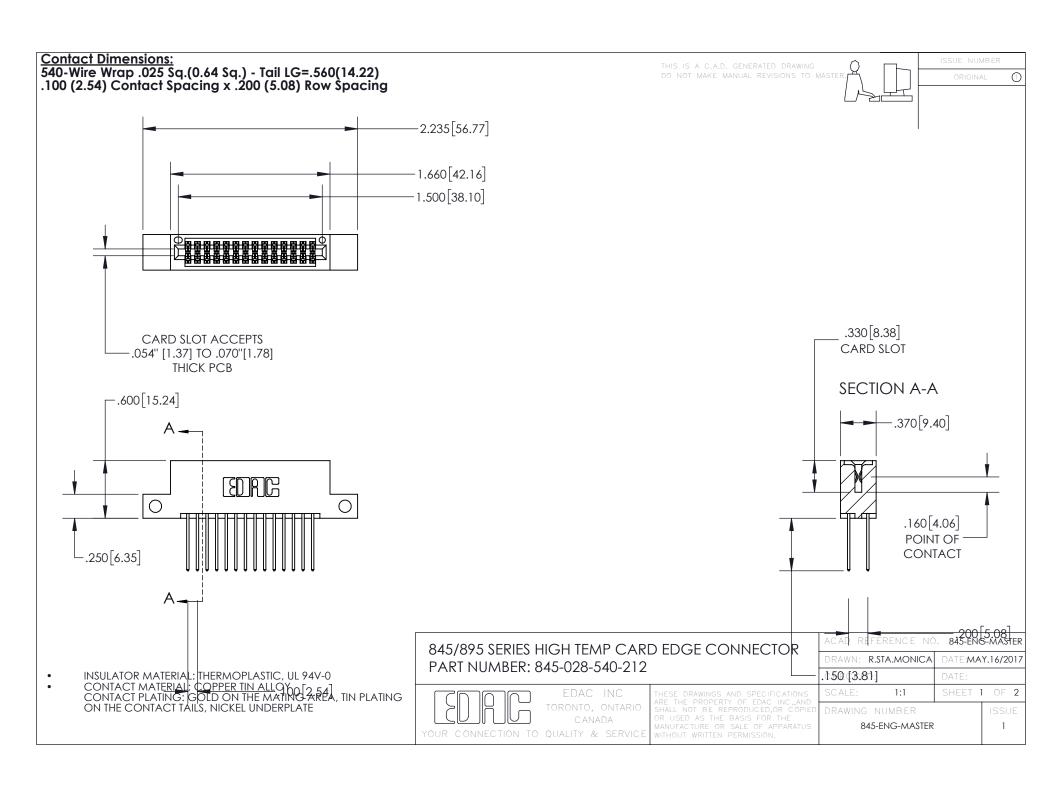

INSULATOR MATERIAL: THERMOPLASTIC POLYESTER, UL 94V-0

DAP MATERIAL AVAILABLE UPON REQUEST

**Contact Code 558** 

CONTACT MATERIAL; COPPER ALLOY CONTACT PLATING: GOLD ON THE MATING AREA, TIN PLATING ON THE CONTACT TAILS, NICKEL UNDERPLATE