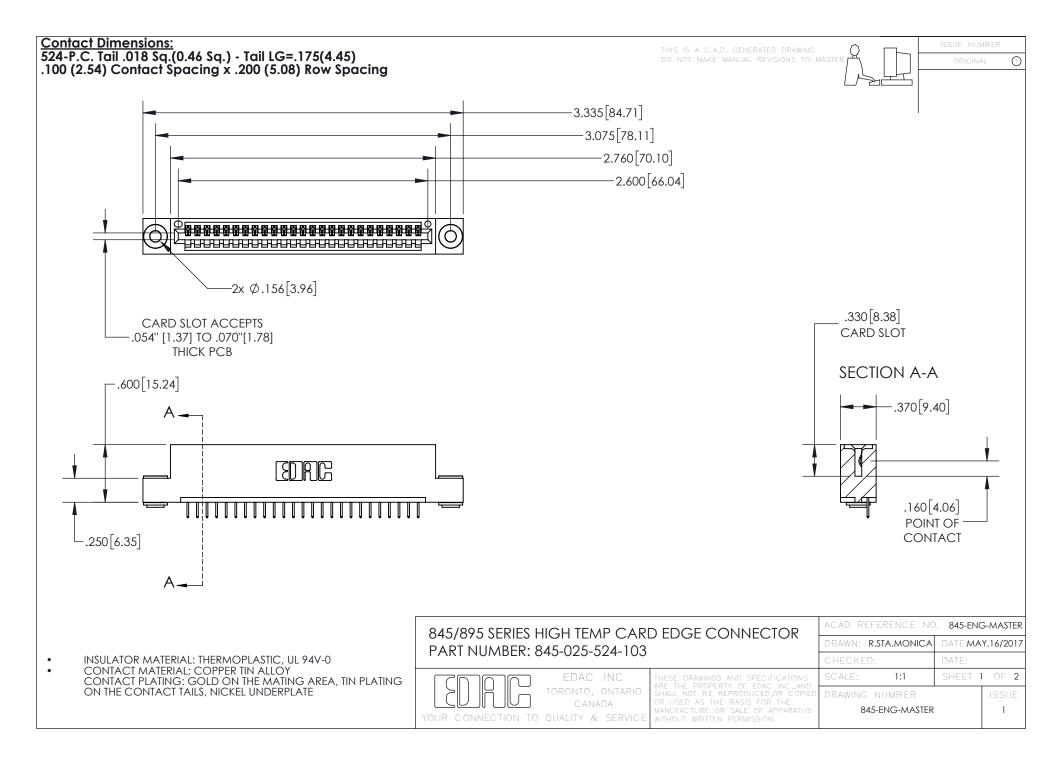

- INSULATOR MATERIAL: THERMOPLASTIC POLYESTER, UL 94V-0 DAP MATERIAL AVAILABLE UPON REQUEST
- CONTACT MATERIAL; COPPER ALLOY

CONTACT PLATING: GOLD ON THE MATING AREA, TIN PLATING ON THE CONTACT TAILS, NICKEL UNDERPLATE