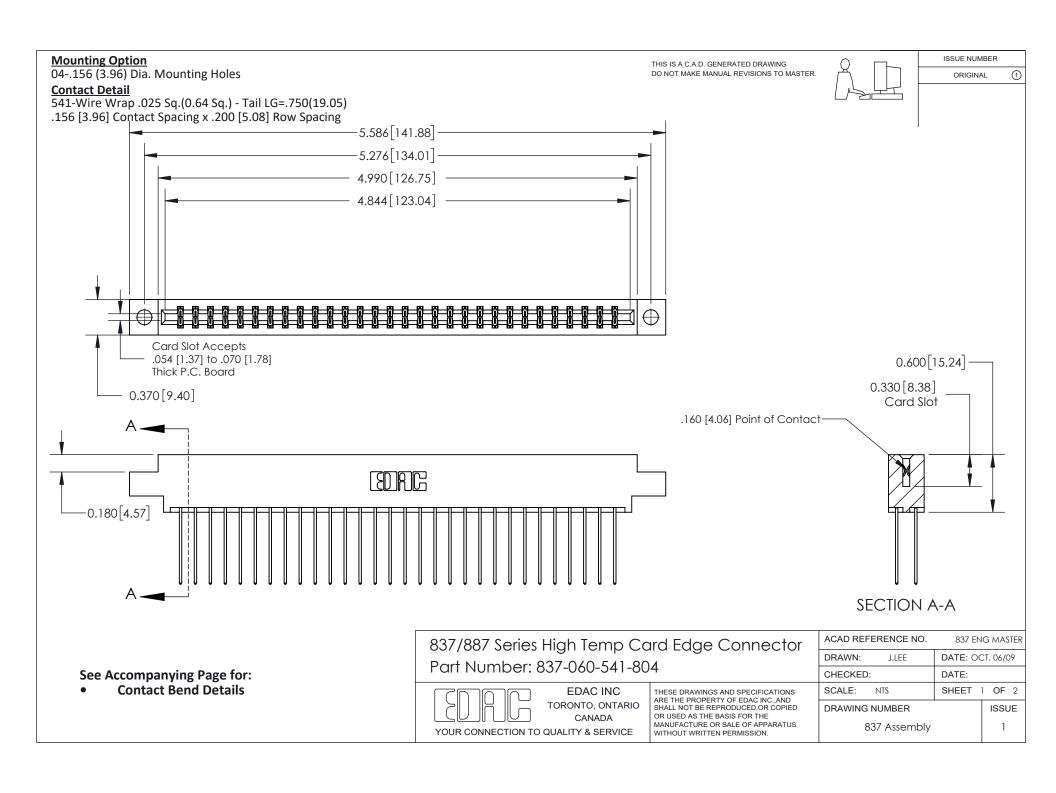

ISSUE NUMBER

ORIGINAL

1

| 837/887 Series High Temp Card Edge Connector<br>Contact Bend Detail |                                                                                                                                                                                                   | ACAD REFERENCE NO. 837 EN |                  | 3 MASTER      |
|---------------------------------------------------------------------|---------------------------------------------------------------------------------------------------------------------------------------------------------------------------------------------------|---------------------------|------------------|---------------|
|                                                                     |                                                                                                                                                                                                   | DRAWN: J.LEE              | DATE: OCT. 06/09 |               |
|                                                                     |                                                                                                                                                                                                   | CHECKED:                  | DATE:            |               |
| TORONTO, ONTARIO                                                    | THESE DRAWINGS AND SPECIFICATIONS ARE THE PROPERTY OF EDAC INC., AND SHALL NOT BE REPRODUCED, OR COPIED OR USED AS THE BASIS FOR THE MANUFACTURE OR SALE OF APPARATUS WITHOUT WRITTEN PERMISSION. | SCALE: NTS                | SHEET            | 2 <b>OF</b> 2 |
|                                                                     |                                                                                                                                                                                                   | DRAWING NUMBER            | •                | ISSUE         |
| YOUR CONNECTION TO QUALITY & SERVICE                                |                                                                                                                                                                                                   | 837 Assembly              |                  | 1             |