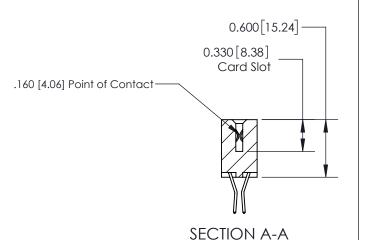

## **Contact Detail**

560-Extender Board Bend (Code 523 Contacts)

.156 [3.96] Contact Spacing x .200 [5.08] Row Spacing

THIS IS A C.A.D. GENERATED DRAWING DO NOT MAKE MANUAL REVISIONS TO MASTER.

ISSUE NUMBER ORIGINAL

ISSUE NUMBER

ORIGINAL

1

| 837/887 Series High Temp Card Edge Connector<br>Contact Bend Detail |                                                                                                                                    | ACAD REFERENCE NO. | 837 ENG MASTER   |               |
|---------------------------------------------------------------------|------------------------------------------------------------------------------------------------------------------------------------|--------------------|------------------|---------------|
|                                                                     |                                                                                                                                    | DRAWN: J.LEE       | DATE: OCT. 06/09 |               |
|                                                                     |                                                                                                                                    | CHECKED:           | DATE:            |               |
| EDAC INC                                                            | THESE DRAWINGS AND SPECIFICATIONS ARE THE PROPERTY OF EDAC INC.,AND SHALL NOT BE REPRODUCED,OR COPIED OR USED AS THE BASIS FOR THE | SCALE: NTS         | SHEET            | 2 <b>OF</b> 2 |
| TORONTO, ONTARIO CANADA                                             |                                                                                                                                    | DRAWING NUMBER     | •                | ISSUE         |
| YOUR CONNECTION TO QUALITY & SERVICE                                | MANUFACTURE OR SALE OF APPARATUS WITHOUT WRITTEN PERMISSION.                                                                       | 837 Assembly       |                  | 1             |