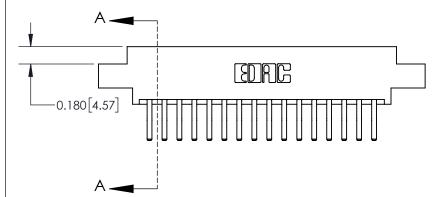

**See Accompanying Page for:** 

**Contact Bend Details** 

837/887 Series High Temp Card Edge Connector Part Number: 837-032-560-808

YOUR CONNECTION TO QUALITY & SERVICE

**EDAC INC** TORONTO, ONTARIO CANADA

THESE DRAWINGS AND SPECIFICATIONS ARE THE PROPERTY OF EDAC INC.,AND SHALL NOT BE REPRODUCED, OR COPIED OR USED AS THE BASIS FOR THE MANUFACTURE OR SALE OF APPARATUS WITHOUT WRITTEN PERMISSION.

| ACAD REFERENCE NO. 837 ENG MASTE |                  |  |  |
|----------------------------------|------------------|--|--|
| DRAWN: J.LEE                     | DATE: OCT. 06/09 |  |  |
| CHECKED:                         | DATE:            |  |  |
| SCALE: NTS                       | SHEET 1 OF 2     |  |  |
| DRAWING NUMBER                   | ISSUE            |  |  |
| 837 Assembly                     | 1                |  |  |