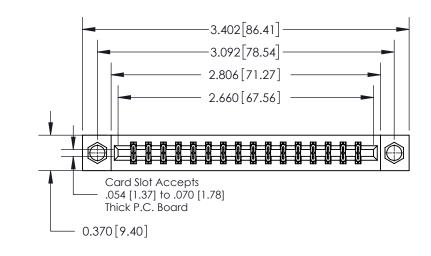

**Mounting Option** 

08-#4-40 Unified Threaded Inserts

**See Accompanying Page for:** 

**Contact Bend Details** 

837/887 Series High Temp Card Edge Connector Part Number: 837-032-560-808

YOUR CONNECTION TO QUALITY & SERVICE

**EDAC INC** TORONTO, ONTARIO CANADA

THESE DRAWINGS AND SPECIFICATIONS ARE THE PROPERTY OF EDAC INC.,AND SHALL NOT BE REPRODUCED, OR COPIED OR USED AS THE BASIS FOR THE MANUFACTURE OR SALE OF APPARATUS WITHOUT WRITTEN PERMISSION.

| ACAD REFERENCE NO. 837 ENG MASTE |                  |  |  |
|----------------------------------|------------------|--|--|
| DRAWN: J.LEE                     | DATE: OCT. 06/09 |  |  |
| CHECKED:                         | DATE:            |  |  |
| SCALE: NTS                       | SHEET 1 OF 2     |  |  |
| DRAWING NUMBER                   | ISSUE            |  |  |
| 837 Assembly                     | 1                |  |  |