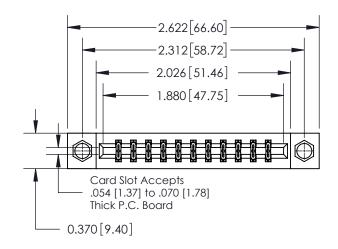

**Mounting Option** 

08-#4-40 Unified Threaded Inserts

## **Contact Detail**

521-P.C. Tail .025 Sq.(0.64 Sq.) - Tail LG=.150(3.81) .156 [3.96] Contact Spacing x .200 [5.08] Row Spacing

**See Accompanying Page for: Contact Bend Details** 

THIS IS A C.A.D. GENERATED DRAWING DO NOT MAKE MANUAL REVISIONS TO MASTER.