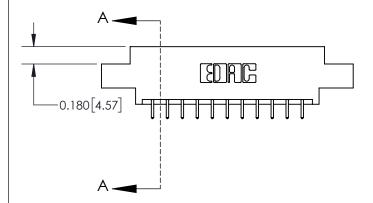

**Mounting Option** 

08-#4-40 Unified Threaded Inserts

## **Contact Detail**

521-P.C. Tail .025 Sq.(0.64 Sq.) - Tail LG=.150(3.81) .156 [3.96] Contact Spacing x .200 [5.08] Row Spacing

**See Accompanying Page for: Contact Bend Details** 

THIS IS A C.A.D. GENERATED DRAWING DO NOT MAKE MANUAL REVISIONS TO MASTER.