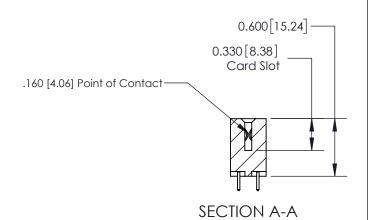

## **Contact Detail**

521-P.C. Tail .025 Sq.(0.64 Sq.) - Tail LG=.150(3.81) .156 [3.96] Contact Spacing x .200 [5.08] Row Spacing

**See Accompanying Page for: Contact Bend Details** 

THIS IS A C.A.D. GENERATED DRAWING DO NOT MAKE MANUAL REVISIONS TO MASTER.