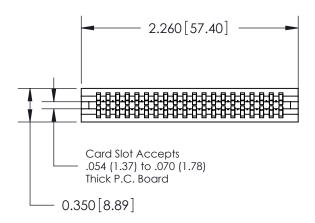

THIS IS A C.A.D. GENERATED DRAWING DO NOT MAKE MANUAL REVISIONS TO MASTER.

ISSUE NUMBER

ORIGINAL

Contact Information
520-P.C. Tail, Regular Point - Tail LG.=.190(4.83)
.100" (2.54mm) Contact Spacing x .200" (5.08mm) Row Spacing