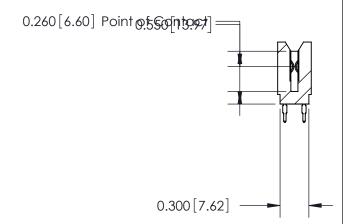

THIS IS A C.A.D. GENERATED DRAWING DO NOT MAKE MANUAL REVISIONS TO MASTER.

ISSUE NUMBER

ORIGINAL

Contact Information
520-P.C. Tail, Regular Point - Tail LG.=.190(4.83)
.100" (2.54mm) Contact Spacing x .200" (5.08mm) Row Spacing