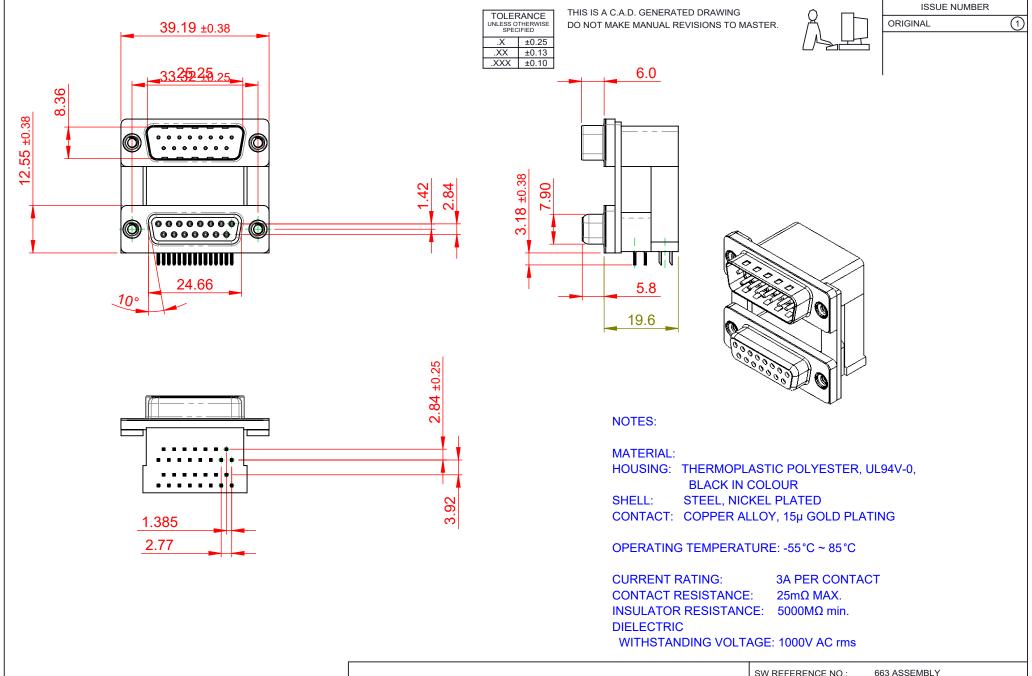

THIS SERIES FULLY CONFORMS TO THE EUROPEAN UNION DIRECTIVES 2011/65/EU FOR RoHS COMPLIANCY.

**EDAC INC** TORONTO, ONTARIO CANADA

663 SERIES D-SUB CONNECTOR

THESE DRAWINGS AND SPECIFICATIONS ARE THE PROPERTY OF EDAC INC..AND SHALL NOT BE REPRODUCED, OR COPIED OR USED AS THE BASIS FOR THE MANUFACTURE OR SALE OF APPARATUS WITHOUT WRITTEN PERMISSION.

**ISSUE** DRAWING NUMBER: 663-015-364-008 PART NUMBER: 663-015-364-008