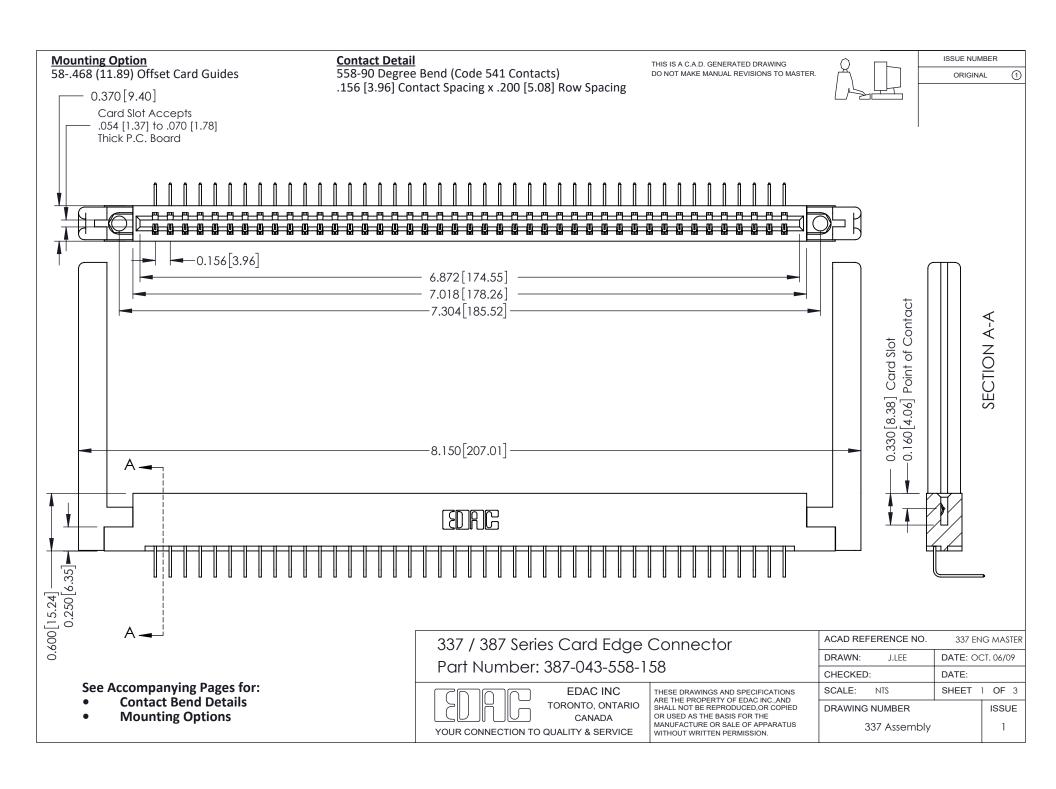

ISSUE NUMBER

ORIGINAL

1

| 337 / 387 Series Card Edge Connector<br>Contact Bend Detail           |                                                                                                                                                                                                  | ACAD REFERENCE NO. 337 E |                  | G MASTER      |
|-----------------------------------------------------------------------|--------------------------------------------------------------------------------------------------------------------------------------------------------------------------------------------------|--------------------------|------------------|---------------|
|                                                                       |                                                                                                                                                                                                  | DRAWN: J.LEE             | DATE: OCT. 06/09 |               |
|                                                                       |                                                                                                                                                                                                  | CHECKED:                 | CKED: DATE:      |               |
| EDAC INC TORONTO, ONTARIO CANADA YOUR CONNECTION TO QUALITY & SERVICE | THESE DRAWINGS AND SPECIFICATIONS ARE THE PROPERTY OF EDAC INC.,AND SHALL NOT BE REPRODUCED, OR COPIED OR USED AS THE BASIS FOR THE MANUFACTURE OR SALE OF APPARATUS WITHOUT WRITTEN PERMISSION. | SCALE: NTS               | SHEET            | 2 <b>OF</b> 3 |
|                                                                       |                                                                                                                                                                                                  | DRAWING NUMBER           |                  | ISSUE         |
|                                                                       |                                                                                                                                                                                                  | 337 Assembly             |                  | 1             |