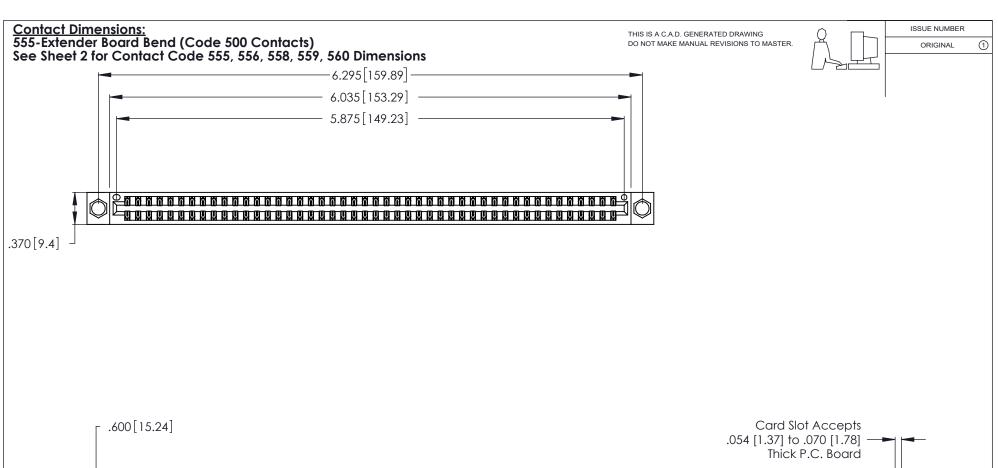

| 346/396 SERIES CARD EDGE CONNECTOR |
|------------------------------------|
| PART NUMBER: 346-092-555-804       |

YOUR CONNECTION TO QUALITY & SERVICE

**EDAC INC** TORONTO, ONTARIO CANADA

THESE DRAWINGS AND SPECIFICATIONS ARE THE PROPERTY OF EDAC INC., AND SHALL NOT BE REPRODUCED, OR COPIED OR USED AS THE BASIS FOR THE MANUFACTURE OR SALE OF APPARATUS WITHOUT WRITTEN PERMISSION.

| ACAD REFERENCE NO. |       | 346-ENG  | G-MASTER  |
|--------------------|-------|----------|-----------|
| DRAWN:             | J.LEE | DATE: AF | PR. 22/09 |
| CHECKED:           |       | DATE:    |           |
| SCALE:             | N.T.S | SHEET    | OF 2      |
| DRAWING NUMBER     |       |          | ISSUE     |
| 346-ENG-MASTER     |       |          | 1         |

THIS IS A C.A.D. GENERATED DRAWING DO NOT MAKE MANUAL REVISIONS TO MASTER.

ISSUE NUMBER

ORIGINAL

1

**Contact Code 555** 

Contact Code 556

**Contact Code 558** 

**Contact Code 559** 