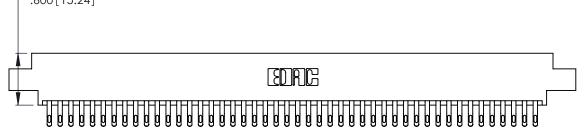

.330 [8.38] Card Slot .160 [4.07] Point of Contact

INSULATOR MATERIAL: THERMOPLASTIC POLYESTER, UL 94V-0 CONTACT MATERIAL; COPPER, NICKEL, TIN ALLOY CA-725

CONTACT PLATING: GOLD ON THE MATING AREA, TIN-LEAD ON THE CONTACT TAILS, NICKEL UNDERPLATE

| 346/396 SERIES CARD EDGE CONNECTOR |
|------------------------------------|
| PART NUMBER: 346-092-555-804       |

YOUR CONNECTION TO QUALITY & SERVICE

**EDAC INC** TORONTO, ONTARIO CANADA

THESE DRAWINGS AND SPECIFICATIONS ARE THE PROPERTY OF EDAC INC., AND SHALL NOT BE REPRODUCED, OR COPIED OR USED AS THE BASIS FOR THE MANUFACTURE OR SALE OF APPARATUS WITHOUT WRITTEN PERMISSION.