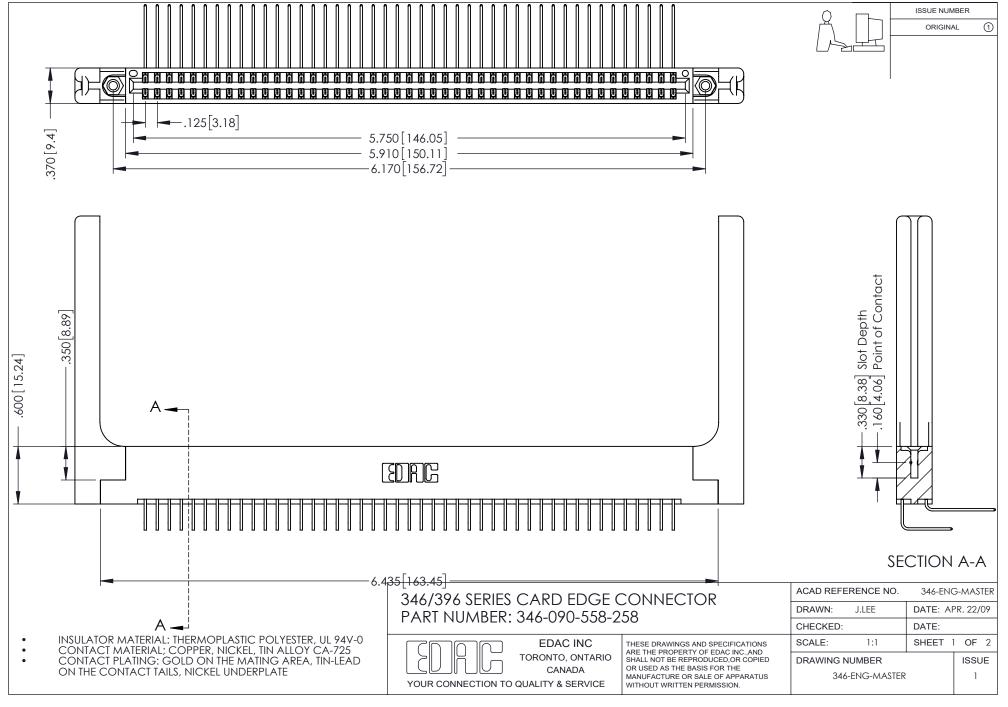

## **Contact Code 556**

INSULATOR MATERIAL: THERMOPLASTIC POLYESTER, UL 94V-0 CONTACT MATERIAL; COPPER, NICKEL, TIN ALLOY CA-725 CONTACT PLATING: GOLD ON THE MATING AREA, TIN-LEAD

ON THE CONTACT TAILS, NICKEL UNDERPLATE

## 346/396 SERIES CARD EDGE CONNECTOR CONTACT CODE 555,556,558,559,560 DIMENSIONS

YOUR CONNECTION TO QUALITY & SERVICE

**EDAC INC** TORONTO, ONTARIO CANADA

THESE DRAWINGS AND SPECIFICATIONS ARE THE PROPERTY OF EDAC INC.,AND SHALL NOT BE REPRODUCED, OR COPIED OR USED AS THE BASIS FOR THE MANUFACTURE OR SALE OF APPARATUS WITHOUT WRITTEN PERMISSION.